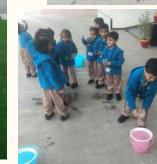

WHY IS OUTDOOR PLAY IMPORTANT?? PLAYING OUTSIDE ALLOWS THE CHILD TO EXPLORE, IMAGINE, CREATE, EXPERIENCE, LEARN AND ENJOY. IT PROMOTES SELF-ESTEEM, CONFIDENCE, ATTENTION AND INVOLVEMENT.

THE HUMPTIES OF PRE-NURSERY HAD A GREAT TIME IDENTIFYING THE NUMBERS BY WATER SPRAYING. GAMES LIKE 'BOWLING GLASS ALLY', 'TUG OF WAR', AND 'TEAM, LET IT NOT DROP', TARGETED TO PROMOTE EYE-HAND COORDINATION, TEAM BUILDING, VALUES, AND GROSS AND FINE MOTOR SKILLS. THE CHILDREN HAD THE FREEDOM TO IMAGINE AND EXPRESS THEMSELVES WHILE DRAWING IMAGES THROUGH WATER PAINTING ON THE FLOOR.