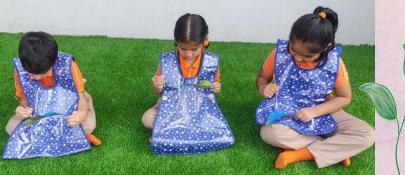

THE MIGHTY ONES OF PREP EXPLORED DIFFERENT ELEMENTS OF NATURE LIKE PLANTS, LEAVES, FLOWERS, AND TREES. THE CHILDREN WERE EXCITED AND ATTENTIVELY INVOLVED WHILE THE LEAF PAINTING ACTIVITY.

**IT WAS INDEED A PRODUCTIVE WEEK FULL OF EXCITEMENT!** 