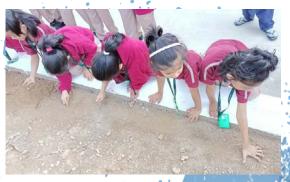

THE DUMPTIES OF NURSERY HAD A GALA TIME WHILE THEY FIGURED OUT OBJECTS DESIGNED BY THE FOAMY CLOUDS. THE FUN AND THRILL WERE MORE IN WATER SPRAYING AND LOCATING THE SIGHT WORDS WRITTEN ON THE FLOOR WHILE PLAYING THE GAME OF IDENTIFYING THE WORDS. THE CHILDREN WERE ALSO INVOLVED ACTIVELY IN BUILDING THEIR ROCK TOWERS, CREATING PICTURES IN MUD AND CONNECTING WITH NATURE BY IDENTIFYING THE BIRDS AND HUGGING THE TREES.