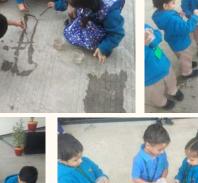

WHY IS OUTDOOR PLAY IMPORTANT?? PLAYING OUTSIDE ALLOWS THE CHILD TO EXPLORE, IMAGINE, CREATE, EXPERIENCE, LEARN AND ENJOY. IT PROMOTES SELF-ESTEEM, CONFIDENCE, ATTENTION AND INVOLVEMENT.

THE HUMPTIES OF PRE-NURSERY HAD A GREAT TIME IDENTIFYING THE NUMBERS BY WATER SPRAYING. GAMES LIKE 'BOWLING GLASS ALLY', 'TUG OF WAR', AND 'TEAM, LET IT NOT DROP', TARGETED TO PROMOTE EYE-HAND COORDINATION, TEAM BUILDING, VALUES, AND GROSS AND FINE MOTOR SKILLS. THE CHILDREN HAD THE FREEDOM TO IMAGINE AND EXPRESS THEMSELVES WHILE DRAWING IMAGES THROUGH WATER PAINTING ON THE FLOOR.