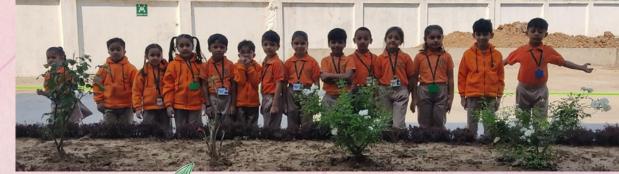

THE MIGHTY ONES OF PREP EXPLORED DIFFERENT ELEMENTS OF NATURE LIKE PLANTS, LEAVES, FLOWERS, AND TREES. THE CHILDREN WERE EXCITED AND ATTENTIVELY INVOLVED WHILE THE LEAF PAINTING ACTIVITY.

**IT WAS INDEED A PRODUCTIVE WEEK FULL OF EXCITEMENT!** 