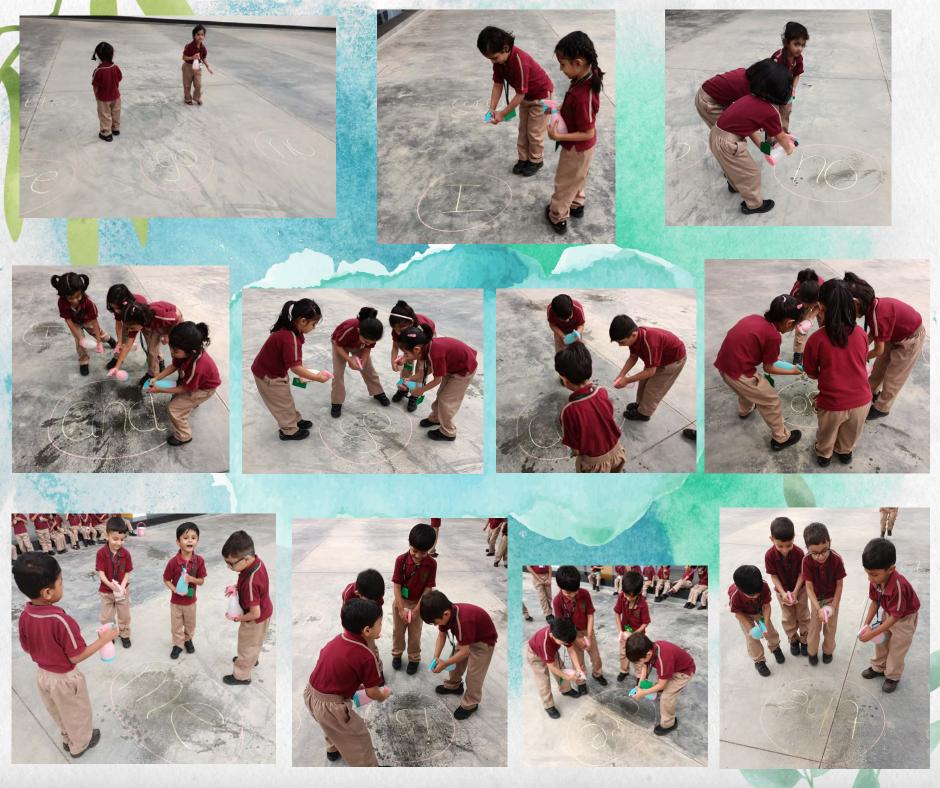

WHY IS OUTDOOR PLAY IMPORTANT?? PLAYING OUTSIDE ALLOWS THE CHILD TO EXPLORE, IMAGINE, CREATE, EXPERIENCE, LEARN AND ENJOY. IT PROMOTES SELF-ESTEEM, CONFIDENCE, ATTENTION AND INVOLVEMENT.

THE HUMPTIES OF PRE-NURSERY HAD A GREAT TIME IDENTIFYING THE NUMBERS BY WATER SPRAYING. GAMES LIKE 'BOWLING GLASS ALLY', 'TUG OF WAR', AND 'TEAM, LET IT NOT DROP', TARGETED TO PROMOTE EYE-HAND COORDINATION, TEAM BUILDING, VALUES, AND GROSS AND FINE MOTOR SKILLS. THE CHILDREN HAD THE FREEDOM TO IMAGINE AND EXPRESS THEMSELVES WHILE DRAWING IMAGES THROUGH WATER PAINTING ON THE FLOOR.