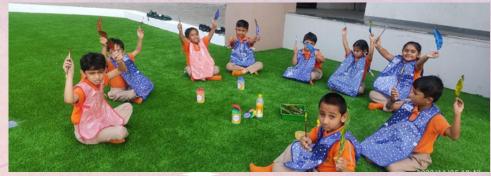

INTING ON THE FLOOR.

THE DUMPTIES OF NURSERY HAD A GALA TIME WHILE THEY FIGURED OUT OBJECTS DESIGNED BY THE FOAMY CLOUDS. THE FUN AND THRILL WERE MORE IN WATER SPRAYING AND LOCATING THE SIGHT WORDS WRITTEN ON THE FLOOR WHILE PLAYING THE GAME OF IDENTIFYING THE WORDS. THE CHILDREN WERE ALSO INVOLVED ACTIVELY IN BUILDING THEIR ROCK TOWERS, CREATING PICTURES IN MUD AND CONNECTING WITH NATURE BY IDENTIFYING THE BIRDS AND HUGGING THE TREES.

THE MIGHTY ONES OF PREP EXPLORED DIFFERENT ELEMENTS OF NATURE LIKE PLANTS, LEAVES, FLOWERS, AND TREES. THE CHILDREN WERE EXCITED AND ATTENTIVELY INVOLVED WHILE THE LEAF PAINTING ACTIVITY.

**IT WAS INDEED A PRODUCTIVE WEEK FULL OF EXCITEMENT!** 

## **PRE-NURSERY**









































# NURSERY































### PREP