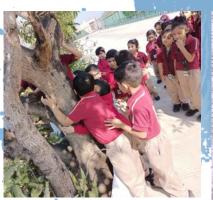

THE DUMPTIES OF NURSERY HAD A GALA TIME WHILE THEY FIGURED OUT OBJECTS DESIGNED BY THE FOAMY CLOUDS. THE FUN AND THRILL WERE MORE IN WATER SPRAYING AND LOCATING THE SIGHT WORDS WRITTEN ON THE FLOOR WHILE PLAYING THE GAME OF IDENTIFYING THE WORDS. THE CHILDREN WERE ALSO INVOLVED ACTIVELY IN BUILDING THEIR ROCK TOWERS, CREATING PICTURES IN MUD AND CONNECTING WITH NATURE BY IDENTIFYING THE BIRDS AND HUGGING THE TREES.