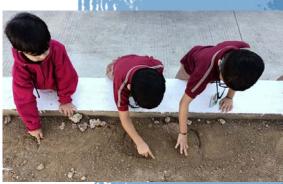

THE DUMPTIES OF NURSERY HAD A GALA TIME WHILE THEY FIGURED OUT OBJECTS DESIGNED BY THE FOAMY CLOUDS. THE FUN AND THRILL WERE MORE IN WATER SPRAYING AND LOCATING THE SIGHT WORDS WRITTEN ON THE FLOOR WHILE PLAYING THE GAME OF IDENTIFYING THE WORDS. THE CHILDREN WERE ALSO INVOLVED ACTIVELY IN BUILDING THEIR ROCK TOWERS, CREATING PICTURES IN MUD AND CONNECTING WITH NATURE BY IDENTIFYING THE BIRDS AND HUGGING THE TREES.