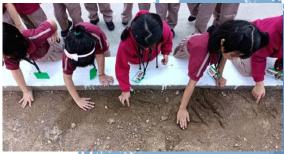

THE DUMPTIES OF NURSERY HAD A GALA TIME WHILE THEY FIGURED OUT OBJECTS DESIGNED BY THE FOAMY CLOUDS. THE FUN AND THRILL WERE MORE IN WATER SPRAYING AND LOCATING THE SIGHT WORDS WRITTEN ON THE FLOOR WHILE PLAYING THE GAME OF IDENTIFYING THE WORDS. THE CHILDREN WERE ALSO INVOLVED ACTIVELY IN BUILDING THEIR ROCK TOWERS, CREATING PICTURES IN MUD AND CONNECTING WITH NATURE BY IDENTIFYING THE BIRDS AND HUGGING THE TREES.