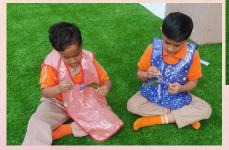

ROUGH WATER PAINTING ON THE FLOOR.

THE DUMPTIES OF NURSERY HAD A GALA TIME WHILE THEY FIGURED OUT OBJECTS DESIGNED BY THE FOAMY CLOUDS. THE FUN AND THRILL WERE MORE IN WATER SPRAYING AND LOCATING THE SIGHT WORDS WRITTEN ON THE FLOOR WHILE PLAYING THE GAME OF IDENTIFYING THE WORDS. THE CHILDREN WERE ALSO INVOLVED ACTIVELY IN BUILDING THEIR ROCK TOWERS, CREATING PICTURES IN MUD AND CONNECTING WITH NATURE BY IDENTIFYING THE BIRDS AND HUGGING THE TREES.

THE MIGHTY ONES OF PREP EXPLORED DIFFERENT ELEMENTS OF NATURE LIKE PLANTS, LEAVES, FLOWERS, AND TREES. THE CHILDREN WERE EXCITED AND ATTENTIVELY INVOLVED WHILE THE LEAF PAINTING ACTIVITY.

**IT WAS INDEED A PRODUCTIVE WEEK FULL OF EXCITEMENT!** 

## **PRE-NURSERY**









































# NURSERY































### PREP