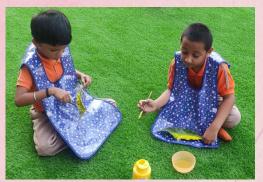

THE MIGHTY ONES OF PREP EXPLORED DIFFERENT ELEMENTS OF NATURE LIKE PLANTS, LEAVES, FLOWERS, AND TREES. THE CHILDREN WERE EXCITED AND ATTENTIVELY INVOLVED WHILE THE LEAF PAINTING ACTIVITY.

**IT WAS INDEED A PRODUCTIVE WEEK FULL OF EXCITEMENT!** 