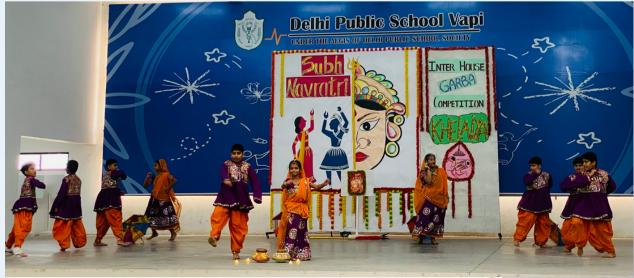

#### Vagyo Re Dhol .....! Re Vagyo Re Dhol.....!

Navratri is a festival of triumph of good over evil. It is celebrated annually to honour Goddess Durga, who is the epitome of strength and ferocity. The festival of Navratri signifies the victory of Goddess Durga over the evil demon Mahishasura, after nine days of a vicious battle. Though the festival of Navrati has ended, the celebration still continues in form of an Inter-house Garba Competition. The students of DPS Vapi, from classes 3 to 6, celebrated Navratri with great zeal, spreading a wide range of vibrance and energy through their participation.

On the 11th of October, the students were ready in their traditional attires to perform in the Graba competition and enjoy

themselves together.

The state of Gujarat is famous for its Garba celebrations and Dandiya dance forms. These traditional dance forms were exemplified by our students in the inter-house Garba Competition. Our dancing stars of the different houses started the celebration with a slow beat Garba dance, but they ended it up in the most energetic one. The school's houses namely Aquila, Pavo, Tucana and Cygnus gave their best performances to beat the Garba challenge. We at DPS Vapi celebrated the most adorned festival with a great pomp. In all, it was a day filled with great delight and excitement.