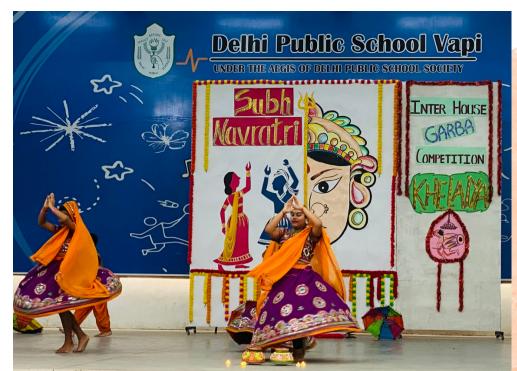

#### Vagyo Re Dhol .....! Re Vagyo Re Dhol.....!

Navratri is a festival of triumph of good over evil. It is celebrated annually to honour Goddess Durga, who is the epitome of strength and ferocity. The festival of Navratri signifies the victory of Goddess Durga over the evil demon Mahishasura, after nine days of a vicious battle. Though the festival of Navrati has ended, the celebration still continues in form of an Inter-house Garba Competition. The students of DPS Vapi, from classes 3 to 6, celebrated Navratri with great zeal, spreading a wide range of vibrance and energy through their participation.

On the 11th of October, the students were ready in their traditional attires to perform in the Graba competition and enjoy

themselves together.

The state of Gujarat is famous for its Garba celebrations and Dandiya dance forms. These traditional dance forms were exemplified by our students in the inter-house Garba Competition. Our dancing stars of the different houses started the celebration with a slow beat Garba dance, but they ended it up in the most energetic one. The school's houses namely Aquila, Pavo, Tucana and Cygnus gave their best performances to beat the Garba challenge. We at DPS Vapi celebrated the most adorned festival with a great pomp. In all, it was a day filled with great delight and excitement.