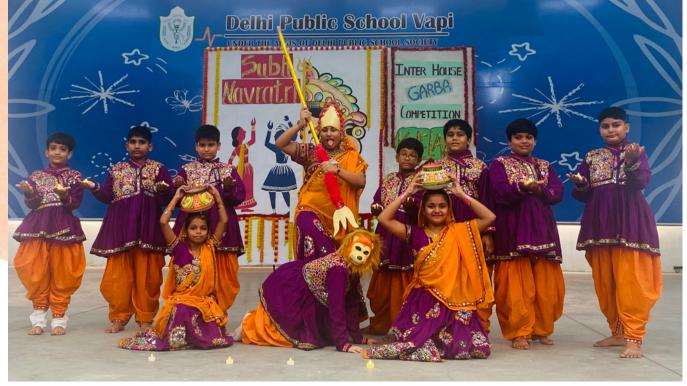

#### Vagyo Re Dhol .....! Re Vagyo Re Dhol.....!

Navratri is a festival of triumph of good over evil. It is celebrated annually to honour Goddess Durga, who is the epitome of strength and ferocity. The festival of Navratri signifies the victory of Goddess Durga over the evil demon Mahishasura, after nine days of a vicious battle. Though the festival of Navrati has ended, the celebration still continues in form of an Inter-house Garba Competition. The students of DPS Vapi, from classes 3 to 6, celebrated Navratri with great zeal, spreading a wide range of vibrance and energy through their participation.

On the 11th of October, the students were ready in their traditional attires to perform in the Graba competition and enjoy

themselves together.

The state of Gujarat is famous for its Garba celebrations and Dandiya dance forms. These traditional dance forms were exemplified by our students in the inter-house Garba Competition. Our dancing stars of the different houses started the celebration with a slow beat Garba dance, but they ended it up in the most energetic one. The school's houses namely Aquila, Pavo, Tucana and Cygnus gave their best performances to beat the Garba challenge. We at DPS Vapi celebrated the most adorned festival with a great pomp. In all, it was a day filled with great delight and excitement.