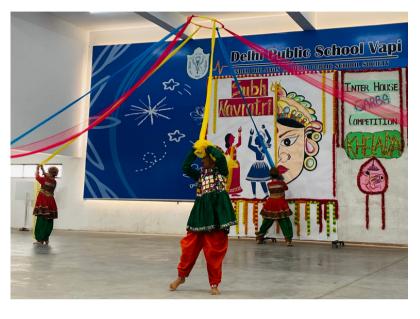

#### Vagyo Re Dhol .....! Re Vagyo Re Dhol.....!

Navratri is a festival of triumph of good over evil. It is celebrated annually to honour Goddess Durga, who is the epitome of strength and ferocity. The festival of Navratri signifies the victory of Goddess Durga over the evil demon Mahishasura, after nine days of a vicious battle. Though the festival of Navrati has ended, the celebration still continues in form of an Inter-house Garba Competition. The students of DPS Vapi, from classes 3 to 6, celebrated Navratri with great zeal, spreading a wide range of vibrance and energy through their participation.

On the 11th of October, the students were ready in their traditional attires to perform in the Graba competition and enjoy

themselves together.

The state of Gujarat is famous for its Garba celebrations and Dandiya dance forms. These traditional dance forms were exemplified by our students in the inter-house Garba Competition. Our dancing stars of the different houses started the celebration with a slow beat Garba dance, but they ended it up in the most energetic one. The school's houses namely Aquila, Pavo, Tucana and Cygnus gave their best performances to beat the Garba challenge. We at DPS Vapi celebrated the most adorned festival with a great pomp. In all, it was a day filled with great delight and excitement.