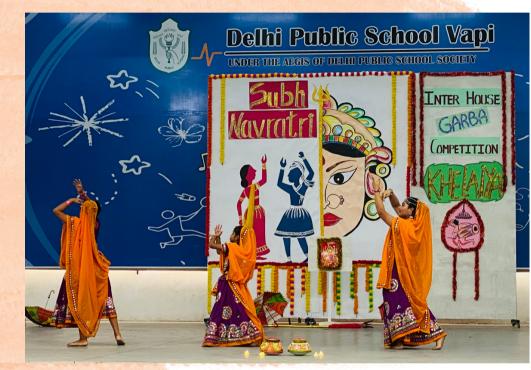

#### Vagyo Re Dhol .....! Re Vagyo Re Dhol.....!

Navratri is a festival of triumph of good over evil. It is celebrated annually to honour Goddess Durga, who is the epitome of strength and ferocity. The festival of Navratri signifies the victory of Goddess Durga over the evil demon Mahishasura, after nine days of a vicious battle. Though the festival of Navrati has ended, the celebration still continues in form of an Inter-house Garba Competition. The students of DPS Vapi, from classes 3 to 6, celebrated Navratri with great zeal, spreading a wide range of vibrance and energy through their participation.

On the 11th of October, the students were ready in their traditional attires to perform in the Graba competition and enjoy

themselves together.

The state of Gujarat is famous for its Garba celebrations and Dandiya dance forms. These traditional dance forms were exemplified by our students in the inter-house Garba Competition. Our dancing stars of the different houses started the celebration with a slow beat Garba dance, but they ended it up in the most energetic one. The school's houses namely Aquila, Pavo, Tucana and Cygnus gave their best performances to beat the Garba challenge. We at DPS Vapi celebrated the most adorned festival with a great pomp. In all, it was a day filled with great delight and excitement.