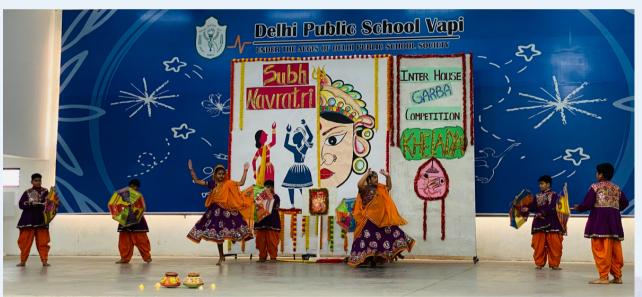

#### Vagyo Re Dhol .....! Re Vagyo Re Dhol.....!

Navratri is a festival of triumph of good over evil. It is celebrated annually to honour Goddess Durga, who is the epitome of strength and ferocity. The festival of Navratri signifies the victory of Goddess Durga over the evil demon Mahishasura, after nine days of a vicious battle. Though the festival of Navrati has ended, the celebration still continues in form of an Inter-house Garba Competition. The students of DPS Vapi, from classes 3 to 6, celebrated Navratri with great zeal, spreading a wide range of vibrance and energy through their participation.

On the 11th of October, the students were ready in their traditional attires to perform in the Graba competition and enjoy

themselves together.

The state of Gujarat is famous for its Garba celebrations and Dandiya dance forms. These traditional dance forms were exemplified by our students in the inter-house Garba Competition. Our dancing stars of the different houses started the celebration with a slow beat Garba dance, but they ended it up in the most energetic one. The school's houses namely Aquila, Pavo, Tucana and Cygnus gave their best performances to beat the Garba challenge. We at DPS Vapi celebrated the most adorned festival with a great pomp. In all, it was a day filled with great delight and excitement.