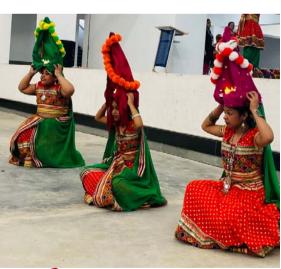

#### Vagyo Re Dhol .....! Re Vagyo Re Dhol.....!

Navratri is a festival of triumph of good over evil. It is celebrated annually to honour Goddess Durga, who is the epitome of strength and ferocity. The festival of Navratri signifies the victory of Goddess Durga over the evil demon Mahishasura, after nine days of a vicious battle. Though the festival of Navrati has ended, the celebration still continues in form of an Inter-house Garba Competition. The students of DPS Vapi, from classes 3 to 6, celebrated Navratri with great zeal, spreading a wide range of vibrance and energy through their participation.

On the 11th of October, the students were ready in their traditional attires to perform in the Graba competition and enjoy

themselves together.

The state of Gujarat is famous for its Garba celebrations and Dandiya dance forms. These traditional dance forms were exemplified by our students in the inter-house Garba Competition. Our dancing stars of the different houses started the celebration with a slow beat Garba dance, but they ended it up in the most energetic one. The school's houses namely Aquila, Pavo, Tucana and Cygnus gave their best performances to beat the Garba challenge. We at DPS Vapi celebrated the most adorned festival with a great pomp. In all, it was a day filled with great delight and excitement.