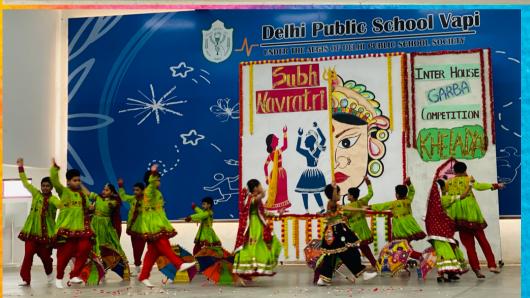

#### Vagyo Re Dhol .....! Re Vagyo Re Dhol.....!

Navratri is a festival of triumph of good over evil. It is celebrated annually to honour Goddess Durga, who is the epitome of strength and ferocity. The festival of Navratri signifies the victory of Goddess Durga over the evil demon Mahishasura, after nine days of a vicious battle. Though the festival of Navrati has ended, the celebration still continues in form of an Inter-house Garba Competition. The students of DPS Vapi, from classes 3 to 6, celebrated Navratri with great zeal, spreading a wide range of vibrance and energy through their participation.

On the 11th of October, the students were ready in their traditional attires to perform in the Graba competition and enjoy

themselves together.

The state of Gujarat is famous for its Garba celebrations and Dandiya dance forms. These traditional dance forms were exemplified by our students in the inter-house Garba Competition. Our dancing stars of the different houses started the celebration with a slow beat Garba dance, but they ended it up in the most energetic one. The school's houses namely Aquila, Pavo, Tucana and Cygnus gave their best performances to beat the Garba challenge. We at DPS Vapi celebrated the most adorned festival with a great pomp. In all, it was a day filled with great delight and excitement.