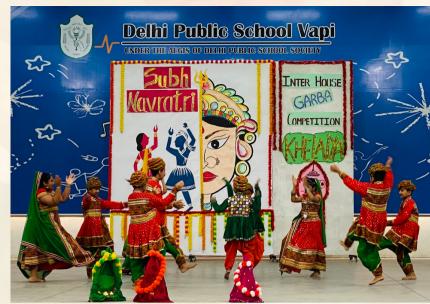

#### Vagyo Re Dhol .....! Re Vagyo Re Dhol.....!

Navratri is a festival of triumph of good over evil. It is celebrated annually to honour Goddess Durga, who is the epitome of strength and ferocity. The festival of Navratri signifies the victory of Goddess Durga over the evil demon Mahishasura, after nine days of a vicious battle. Though the festival of Navrati has ended, the celebration still continues in form of an Inter-house Garba Competition. The students of DPS Vapi, from classes 3 to 6, celebrated Navratri with great zeal, spreading a wide range of vibrance and energy through their participation.

On the 11th of October, the students were ready in their traditional attires to perform in the Graba competition and enjoy

themselves together.

The state of Gujarat is famous for its Garba celebrations and Dandiya dance forms. These traditional dance forms were exemplified by our students in the inter-house Garba Competition. Our dancing stars of the different houses started the celebration with a slow beat Garba dance, but they ended it up in the most energetic one. The school's houses namely Aquila, Pavo, Tucana and Cygnus gave their best performances to beat the Garba challenge. We at DPS Vapi celebrated the most adorned festival with a great pomp. In all, it was a day filled with great delight and excitement.