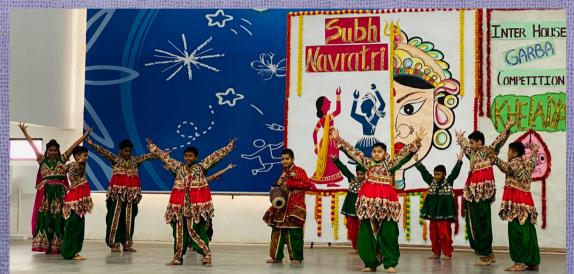

#### Vagyo Re Dhol .....! Re Vagyo Re Dhol.....!

Navratri is a festival of triumph of good over evil. It is celebrated annually to honour Goddess Durga, who is the epitome of strength and ferocity. The festival of Navratri signifies the victory of Goddess Durga over the evil demon Mahishasura, after nine days of a vicious battle. Though the festival of Navrati has ended, the celebration still continues in form of an Inter-house Garba Competition. The students of DPS Vapi, from classes 3 to 6, celebrated Navratri with great zeal, spreading a wide range of vibrance and energy through their participation.

On the 11th of October, the students were ready in their traditional attires to perform in the Graba competition and enjoy

themselves together.

The state of Gujarat is famous for its Garba celebrations and Dandiya dance forms. These traditional dance forms were exemplified by our students in the inter-house Garba Competition. Our dancing stars of the different houses started the celebration with a slow beat Garba dance, but they ended it up in the most energetic one. The school's houses namely Aquila, Pavo, Tucana and Cygnus gave their best performances to beat the Garba challenge. We at DPS Vapi celebrated the most adorned festival with a great pomp. In all, it was a day filled with great delight and excitement.