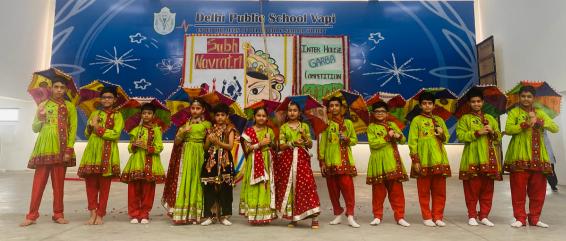

#### Vagyo Re Dhol .....! Re Vagyo Re Dhol.....!

Navratri is a festival of triumph of good over evil. It is celebrated annually to honour Goddess Durga, who is the epitome of strength and ferocity. The festival of Navratri signifies the victory of Goddess Durga over the evil demon Mahishasura, after nine days of a vicious battle. Though the festival of Navrati has ended, the celebration still continues in form of an Inter-house Garba Competition. The students of DPS Vapi, from classes 3 to 6, celebrated Navratri with great zeal, spreading a wide range of vibrance and energy through their participation.

On the 11th of October, the students were ready in their traditional attires to perform in the Graba competition and enjoy

themselves together.

The state of Gujarat is famous for its Garba celebrations and Dandiya dance forms. These traditional dance forms were exemplified by our students in the inter-house Garba Competition. Our dancing stars of the different houses started the celebration with a slow beat Garba dance, but they ended it up in the most energetic one. The school's houses namely Aquila, Pavo, Tucana and Cygnus gave their best performances to beat the Garba challenge. We at DPS Vapi celebrated the most adorned festival with a great pomp. In all, it was a day filled with great delight and excitement.