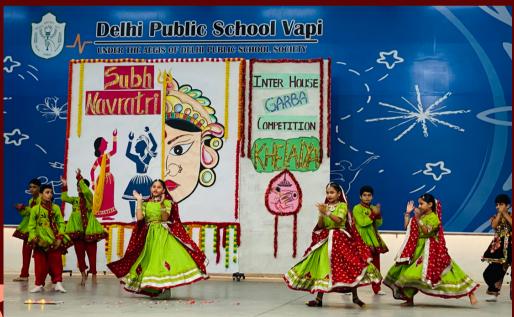

#### Vagyo Re Dhol .....! Re Vagyo Re Dhol.....!

Navratri is a festival of triumph of good over evil. It is celebrated annually to honour Goddess Durga, who is the epitome of strength and ferocity. The festival of Navratri signifies the victory of Goddess Durga over the evil demon Mahishasura, after nine days of a vicious battle. Though the festival of Navrati has ended, the celebration still continues in form of an Inter-house Garba Competition. The students of DPS Vapi, from classes 3 to 6, celebrated Navratri with great zeal, spreading a wide range of vibrance and energy through their participation.

On the 11th of October, the students were ready in their traditional attires to perform in the Graba competition and enjoy

themselves together.

The state of Gujarat is famous for its Garba celebrations and Dandiya dance forms. These traditional dance forms were exemplified by our students in the inter-house Garba Competition. Our dancing stars of the different houses started the celebration with a slow beat Garba dance, but they ended it up in the most energetic one. The school's houses namely Aquila, Pavo, Tucana and Cygnus gave their best performances to beat the Garba challenge. We at DPS Vapi celebrated the most adorned festival with a great pomp. In all, it was a day filled with great delight and excitement.