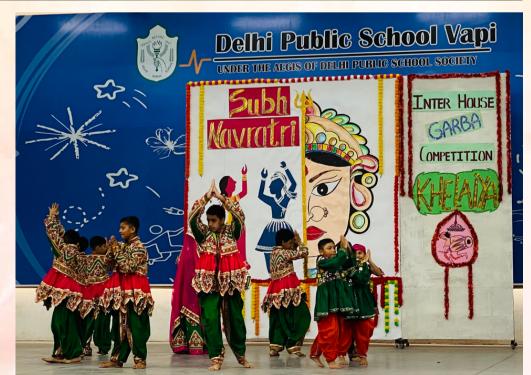

#### Vagyo Re Dhol .....! Re Vagyo Re Dhol.....!

Navratri is a festival of triumph of good over evil. It is celebrated annually to honour Goddess Durga, who is the epitome of strength and ferocity. The festival of Navratri signifies the victory of Goddess Durga over the evil demon Mahishasura, after nine days of a vicious battle. Though the festival of Navrati has ended, the celebration still continues in form of an Inter-house Garba Competition. The students of DPS Vapi, from classes 3 to 6, celebrated Navratri with great zeal, spreading a wide range of vibrance and energy through their participation.

On the 11th of October, the students were ready in their traditional attires to perform in the Graba competition and enjoy

themselves together.

The state of Gujarat is famous for its Garba celebrations and Dandiya dance forms. These traditional dance forms were exemplified by our students in the inter-house Garba Competition. Our dancing stars of the different houses started the celebration with a slow beat Garba dance, but they ended it up in the most energetic one. The school's houses namely Aquila, Pavo, Tucana and Cygnus gave their best performances to beat the Garba challenge. We at DPS Vapi celebrated the most adorned festival with a great pomp. In all, it was a day filled with great delight and excitement.