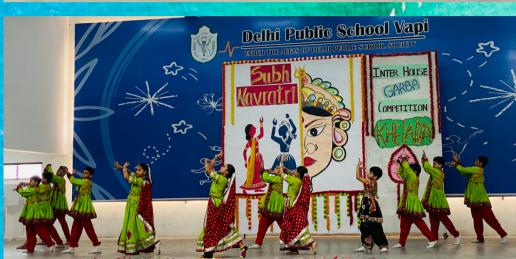

#### Vagyo Re Dhol .....! Re Vagyo Re Dhol.....!

Navratri is a festival of triumph of good over evil. It is celebrated annually to honour Goddess Durga, who is the epitome of strength and ferocity. The festival of Navratri signifies the victory of Goddess Durga over the evil demon Mahishasura, after nine days of a vicious battle. Though the festival of Navrati has ended, the celebration still continues in form of an Inter-house Garba Competition. The students of DPS Vapi, from classes 3 to 6, celebrated Navratri with great zeal, spreading a wide range of vibrance and energy through their participation.

On the 11th of October, the students were ready in their traditional attires to perform in the Graba competition and enjoy

themselves together.

The state of Gujarat is famous for its Garba celebrations and Dandiya dance forms. These traditional dance forms were exemplified by our students in the inter-house Garba Competition. Our dancing stars of the different houses started the celebration with a slow beat Garba dance, but they ended it up in the most energetic one. The school's houses namely Aquila, Pavo, Tucana and Cygnus gave their best performances to beat the Garba challenge. We at DPS Vapi celebrated the most adorned festival with a great pomp. In all, it was a day filled with great delight and excitement.