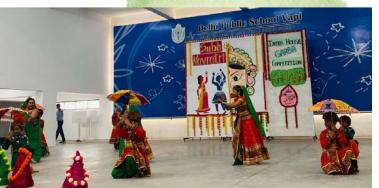

#### Vagyo Re Dhol .....! Re Vagyo Re Dhol.....!

Navratri is a festival of triumph of good over evil. It is celebrated annually to honour Goddess Durga, who is the epitome of strength and ferocity. The festival of Navratri signifies the victory of Goddess Durga over the evil demon Mahishasura, after nine days of a vicious battle. Though the festival of Navrati has ended, the celebration still continues in form of an Inter-house Garba Competition. The students of DPS Vapi, from classes 3 to 6, celebrated Navratri with great zeal, spreading a wide range of vibrance and energy through their participation.

On the 11th of October, the students were ready in their traditional attires to perform in the Graba competition and enjoy

themselves together.

The state of Gujarat is famous for its Garba celebrations and Dandiya dance forms. These traditional dance forms were exemplified by our students in the inter-house Garba Competition. Our dancing stars of the different houses started the celebration with a slow beat Garba dance, but they ended it up in the most energetic one. The school's houses namely Aquila, Pavo, Tucana and Cygnus gave their best performances to beat the Garba challenge. We at DPS Vapi celebrated the most adorned festival with a great pomp. In all, it was a day filled with great delight and excitement.