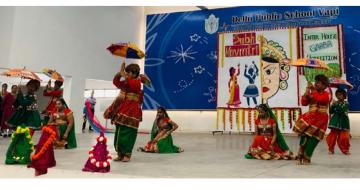

#### Vagyo Re Dhol .....! Re Vagyo Re Dhol.....!

Navratri is a festival of triumph of good over evil. It is celebrated annually to honour Goddess Durga, who is the epitome of strength and ferocity. The festival of Navratri signifies the victory of Goddess Durga over the evil demon Mahishasura, after nine days of a vicious battle. Though the festival of Navrati has ended, the celebration still continues in form of an Inter-house Garba Competition. The students of DPS Vapi, from classes 3 to 6, celebrated Navratri with great zeal, spreading a wide range of vibrance and energy through their participation.

On the 11th of October, the students were ready in their traditional attires to perform in the Graba competition and enjoy

themselves together.

The state of Gujarat is famous for its Garba celebrations and Dandiya dance forms. These traditional dance forms were exemplified by our students in the inter-house Garba Competition. Our dancing stars of the different houses started the celebration with a slow beat Garba dance, but they ended it up in the most energetic one. The school's houses namely Aquila, Pavo, Tucana and Cygnus gave their best performances to beat the Garba challenge. We at DPS Vapi celebrated the most adorned festival with a great pomp. In all, it was a day filled with great delight and excitement.