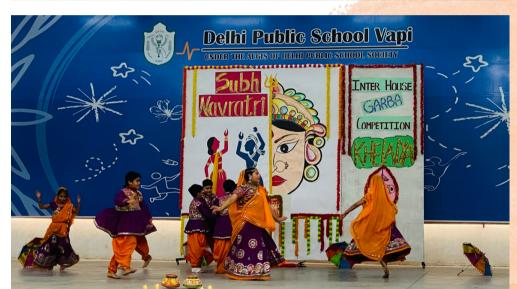

#### Vagyo Re Dhol .....! Re Vagyo Re Dhol.....!

Navratri is a festival of triumph of good over evil. It is celebrated annually to honour Goddess Durga, who is the epitome of strength and ferocity. The festival of Navratri signifies the victory of Goddess Durga over the evil demon Mahishasura, after nine days of a vicious battle. Though the festival of Navrati has ended, the celebration still continues in form of an Inter-house Garba Competition. The students of DPS Vapi, from classes 3 to 6, celebrated Navratri with great zeal, spreading a wide range of vibrance and energy through their participation.

On the 11th of October, the students were ready in their traditional attires to perform in the Graba competition and enjoy

themselves together.

The state of Gujarat is famous for its Garba celebrations and Dandiya dance forms. These traditional dance forms were exemplified by our students in the inter-house Garba Competition. Our dancing stars of the different houses started the celebration with a slow beat Garba dance, but they ended it up in the most energetic one. The school's houses namely Aquila, Pavo, Tucana and Cygnus gave their best performances to beat the Garba challenge. We at DPS Vapi celebrated the most adorned festival with a great pomp. In all, it was a day filled with great delight and excitement.