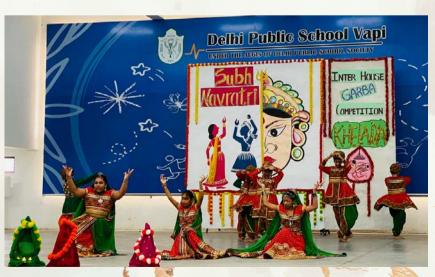

#### Vagyo Re Dhol .....! Re Vagyo Re Dhol.....!

Navratri is a festival of triumph of good over evil. It is celebrated annually to honour Goddess Durga, who is the epitome of strength and ferocity. The festival of Navratri signifies the victory of Goddess Durga over the evil demon Mahishasura, after nine days of a vicious battle. Though the festival of Navrati has ended, the celebration still continues in form of an Inter-house Garba Competition. The students of DPS Vapi, from classes 3 to 6, celebrated Navratri with great zeal, spreading a wide range of vibrance and energy through their participation.

On the 11th of October, the students were ready in their traditional attires to perform in the Graba competition and enjoy

themselves together.

The state of Gujarat is famous for its Garba celebrations and Dandiya dance forms. These traditional dance forms were exemplified by our students in the inter-house Garba Competition. Our dancing stars of the different houses started the celebration with a slow beat Garba dance, but they ended it up in the most energetic one. The school's houses namely Aquila, Pavo, Tucana and Cygnus gave their best performances to beat the Garba challenge. We at DPS Vapi celebrated the most adorned festival with a great pomp. In all, it was a day filled with great delight and excitement.