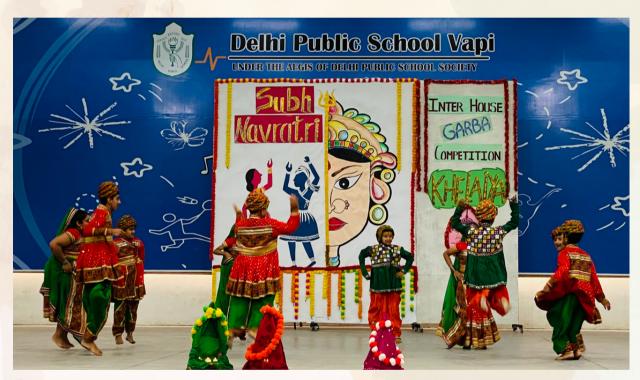

#### Vagyo Re Dhol .....! Re Vagyo Re Dhol.....!

Navratri is a festival of triumph of good over evil. It is celebrated annually to honour Goddess Durga, who is the epitome of strength and ferocity. The festival of Navratri signifies the victory of Goddess Durga over the evil demon Mahishasura, after nine days of a vicious battle. Though the festival of Navrati has ended, the celebration still continues in form of an Inter-house Garba Competition. The students of DPS Vapi, from classes 3 to 6, celebrated Navratri with great zeal, spreading a wide range of vibrance and energy through their participation.

On the 11th of October, the students were ready in their traditional attires to perform in the Graba competition and enjoy

themselves together.

The state of Gujarat is famous for its Garba celebrations and Dandiya dance forms. These traditional dance forms were exemplified by our students in the inter-house Garba Competition. Our dancing stars of the different houses started the celebration with a slow beat Garba dance, but they ended it up in the most energetic one. The school's houses namely Aquila, Pavo, Tucana and Cygnus gave their best performances to beat the Garba challenge. We at DPS Vapi celebrated the most adorned festival with a great pomp. In all, it was a day filled with great delight and excitement.