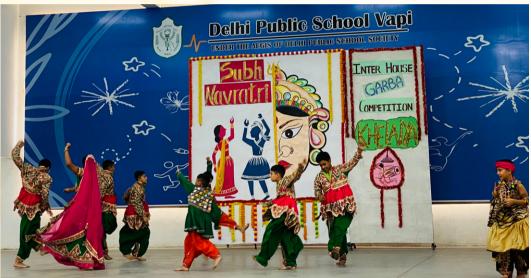

#### Vagyo Re Dhol .....! Re Vagyo Re Dhol.....!

Navratri is a festival of triumph of good over evil. It is celebrated annually to honour Goddess Durga, who is the epitome of strength and ferocity. The festival of Navratri signifies the victory of Goddess Durga over the evil demon Mahishasura, after nine days of a vicious battle. Though the festival of Navrati has ended, the celebration still continues in form of an Inter-house Garba Competition. The students of DPS Vapi, from classes 3 to 6, celebrated Navratri with great zeal, spreading a wide range of vibrance and energy through their participation.

On the 11th of October, the students were ready in their traditional attires to perform in the Graba competition and enjoy

themselves together.

The state of Gujarat is famous for its Garba celebrations and Dandiya dance forms. These traditional dance forms were exemplified by our students in the inter-house Garba Competition. Our dancing stars of the different houses started the celebration with a slow beat Garba dance, but they ended it up in the most energetic one. The school's houses namely Aquila, Pavo, Tucana and Cygnus gave their best performances to beat the Garba challenge. We at DPS Vapi celebrated the most adorned festival with a great pomp. In all, it was a day filled with great delight and excitement.