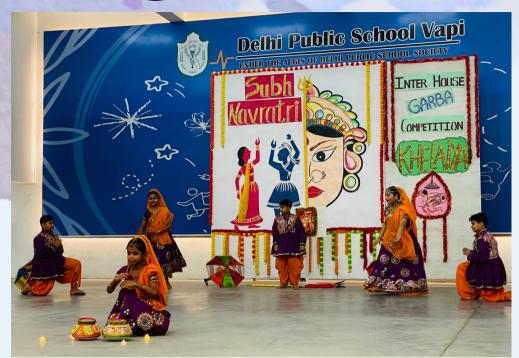

#### Vagyo Re Dhol .....! Re Vagyo Re Dhol.....!

Navratri is a festival of triumph of good over evil. It is celebrated annually to honour Goddess Durga, who is the epitome of strength and ferocity. The festival of Navratri signifies the victory of Goddess Durga over the evil demon Mahishasura, after nine days of a vicious battle. Though the festival of Navrati has ended, the celebration still continues in form of an Inter-house Garba Competition. The students of DPS Vapi, from classes 3 to 6, celebrated Navratri with great zeal, spreading a wide range of vibrance and energy through their participation.

On the 11th of October, the students were ready in their traditional attires to perform in the Graba competition and enjoy

themselves together.

The state of Gujarat is famous for its Garba celebrations and Dandiya dance forms. These traditional dance forms were exemplified by our students in the inter-house Garba Competition. Our dancing stars of the different houses started the celebration with a slow beat Garba dance, but they ended it up in the most energetic one. The school's houses namely Aquila, Pavo, Tucana and Cygnus gave their best performances to beat the Garba challenge. We at DPS Vapi celebrated the most adorned festival with a great pomp. In all, it was a day filled with great delight and excitement.