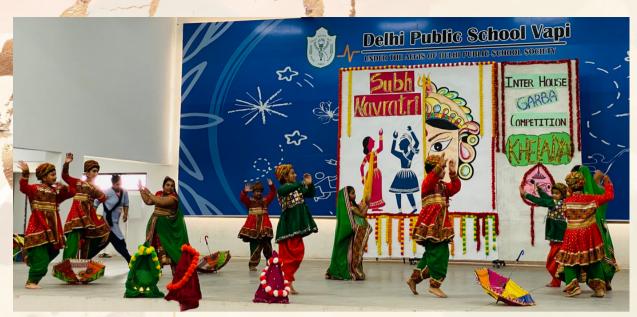

#### Vagyo Re Dhol .....! Re Vagyo Re Dhol.....!

Navratri is a festival of triumph of good over evil. It is celebrated annually to honour Goddess Durga, who is the epitome of strength and ferocity. The festival of Navratri signifies the victory of Goddess Durga over the evil demon Mahishasura, after nine days of a vicious battle. Though the festival of Navrati has ended, the celebration still continues in form of an Inter-house Garba Competition. The students of DPS Vapi, from classes 3 to 6, celebrated Navratri with great zeal, spreading a wide range of vibrance and energy through their participation.

On the 11th of October, the students were ready in their traditional attires to perform in the Graba competition and enjoy

themselves together.

The state of Gujarat is famous for its Garba celebrations and Dandiya dance forms. These traditional dance forms were exemplified by our students in the inter-house Garba Competition. Our dancing stars of the different houses started the celebration with a slow beat Garba dance, but they ended it up in the most energetic one. The school's houses namely Aquila, Pavo, Tucana and Cygnus gave their best performances to beat the Garba challenge. We at DPS Vapi celebrated the most adorned festival with a great pomp. In all, it was a day filled with great delight and excitement.