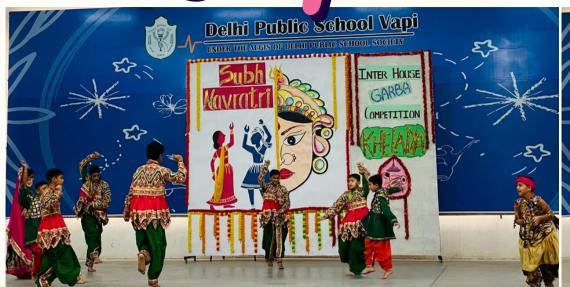

#### Vagyo Re Dhol .....! Re Vagyo Re Dhol.....!

Navratri is a festival of triumph of good over evil. It is celebrated annually to honour Goddess Durga, who is the epitome of strength and ferocity. The festival of Navratri signifies the victory of Goddess Durga over the evil demon Mahishasura, after nine days of a vicious battle. Though the festival of Navrati has ended, the celebration still continues in form of an Inter-house Garba Competition. The students of DPS Vapi, from classes 3 to 6, celebrated Navratri with great zeal, spreading a wide range of vibrance and energy through their participation.

On the 11th of October, the students were ready in their traditional attires to perform in the Graba competition and enjoy

themselves together.

The state of Gujarat is famous for its Garba celebrations and Dandiya dance forms. These traditional dance forms were exemplified by our students in the inter-house Garba Competition. Our dancing stars of the different houses started the celebration with a slow beat Garba dance, but they ended it up in the most energetic one. The school's houses namely Aquila, Pavo, Tucana and Cygnus gave their best performances to beat the Garba challenge. We at DPS Vapi celebrated the most adorned festival with a great pomp. In all, it was a day filled with great delight and excitement.