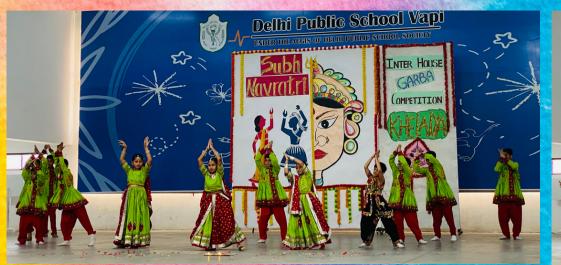

#### Vagyo Re Dhol .....! Re Vagyo Re Dhol.....!

Navratri is a festival of triumph of good over evil. It is celebrated annually to honour Goddess Durga, who is the epitome of strength and ferocity. The festival of Navratri signifies the victory of Goddess Durga over the evil demon Mahishasura, after nine days of a vicious battle. Though the festival of Navrati has ended, the celebration still continues in form of an Inter-house Garba Competition. The students of DPS Vapi, from classes 3 to 6, celebrated Navratri with great zeal, spreading a wide range of vibrance and energy through their participation.

On the 11th of October, the students were ready in their traditional attires to perform in the Graba competition and enjoy

themselves together.

The state of Gujarat is famous for its Garba celebrations and Dandiya dance forms. These traditional dance forms were exemplified by our students in the inter-house Garba Competition. Our dancing stars of the different houses started the celebration with a slow beat Garba dance, but they ended it up in the most energetic one. The school's houses namely Aquila, Pavo, Tucana and Cygnus gave their best performances to beat the Garba challenge. We at DPS Vapi celebrated the most adorned festival with a great pomp. In all, it was a day filled with great delight and excitement.