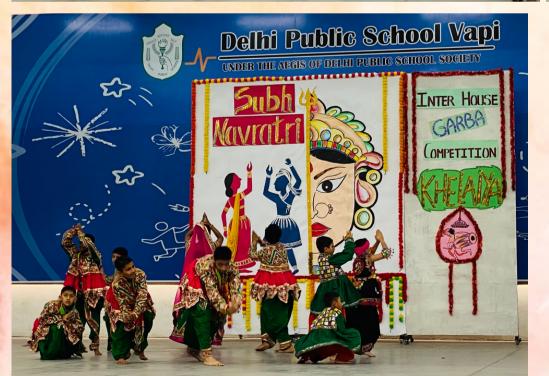

#### Vagyo Re Dhol .....! Re Vagyo Re Dhol.....!

Navratri is a festival of triumph of good over evil. It is celebrated annually to honour Goddess Durga, who is the epitome of strength and ferocity. The festival of Navratri signifies the victory of Goddess Durga over the evil demon Mahishasura, after nine days of a vicious battle. Though the festival of Navrati has ended, the celebration still continues in form of an Inter-house Garba Competition. The students of DPS Vapi, from classes 3 to 6, celebrated Navratri with great zeal, spreading a wide range of vibrance and energy through their participation.

On the 11th of October, the students were ready in their traditional attires to perform in the Graba competition and enjoy

themselves together.

The state of Gujarat is famous for its Garba celebrations and Dandiya dance forms. These traditional dance forms were exemplified by our students in the inter-house Garba Competition. Our dancing stars of the different houses started the celebration with a slow beat Garba dance, but they ended it up in the most energetic one. The school's houses namely Aquila, Pavo, Tucana and Cygnus gave their best performances to beat the Garba challenge. We at DPS Vapi celebrated the most adorned festival with a great pomp. In all, it was a day filled with great delight and excitement.