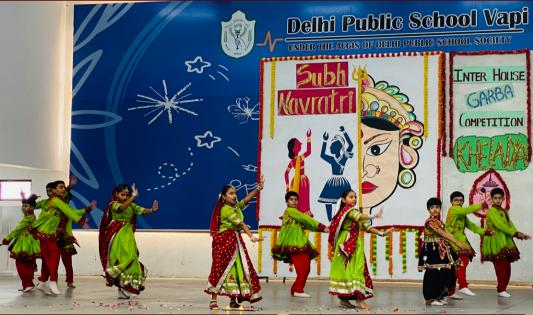

#### Vagyo Re Dhol .....! Re Vagyo Re Dhol.....!

Navratri is a festival of triumph of good over evil. It is celebrated annually to honour Goddess Durga, who is the epitome of strength and ferocity. The festival of Navratri signifies the victory of Goddess Durga over the evil demon Mahishasura, after nine days of a vicious battle. Though the festival of Navrati has ended, the celebration still continues in form of an Inter-house Garba Competition. The students of DPS Vapi, from classes 3 to 6, celebrated Navratri with great zeal, spreading a wide range of vibrance and energy through their participation.

On the 11th of October, the students were ready in their traditional attires to perform in the Graba competition and enjoy

themselves together.

The state of Gujarat is famous for its Garba celebrations and Dandiya dance forms. These traditional dance forms were exemplified by our students in the inter-house Garba Competition. Our dancing stars of the different houses started the celebration with a slow beat Garba dance, but they ended it up in the most energetic one. The school's houses namely Aquila, Pavo, Tucana and Cygnus gave their best performances to beat the Garba challenge. We at DPS Vapi celebrated the most adorned festival with a great pomp. In all, it was a day filled with great delight and excitement.