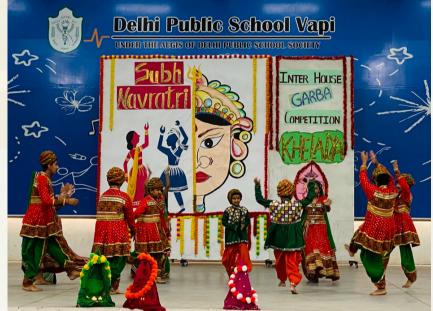

#### Vagyo Re Dhol .....! Re Vagyo Re Dhol.....!

Navratri is a festival of triumph of good over evil. It is celebrated annually to honour Goddess Durga, who is the epitome of strength and ferocity. The festival of Navratri signifies the victory of Goddess Durga over the evil demon Mahishasura, after nine days of a vicious battle. Though the festival of Navrati has ended, the celebration still continues in form of an Inter-house Garba Competition. The students of DPS Vapi, from classes 3 to 6, celebrated Navratri with great zeal, spreading a wide range of vibrance and energy through their participation.

On the 11th of October, the students were ready in their traditional attires to perform in the Graba competition and enjoy

themselves together.

The state of Gujarat is famous for its Garba celebrations and Dandiya dance forms. These traditional dance forms were exemplified by our students in the inter-house Garba Competition. Our dancing stars of the different houses started the celebration with a slow beat Garba dance, but they ended it up in the most energetic one. The school's houses namely Aquila, Pavo, Tucana and Cygnus gave their best performances to beat the Garba challenge. We at DPS Vapi celebrated the most adorned festival with a great pomp. In all, it was a day filled with great delight and excitement.