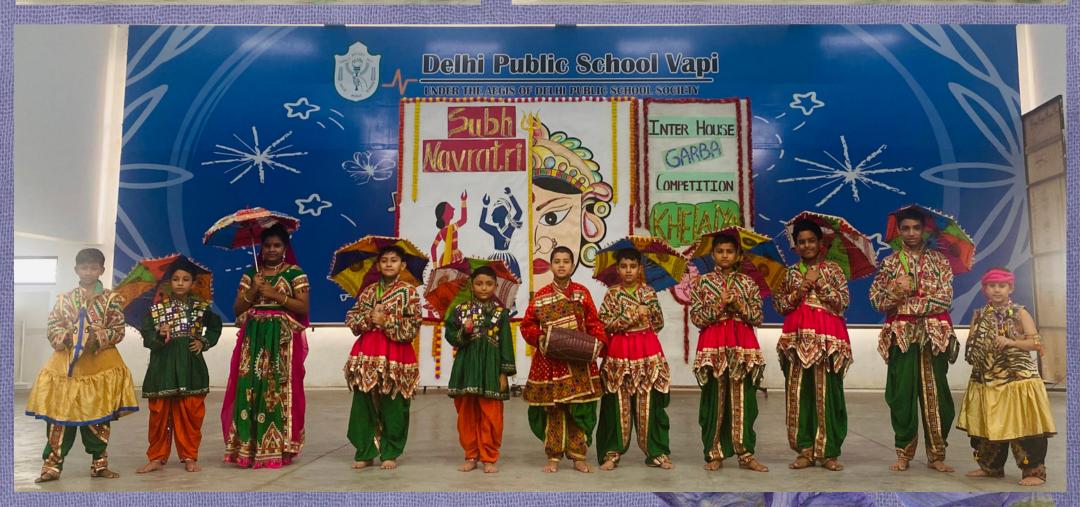

#### Vagyo Re Dhol .....! Re Vagyo Re Dhol.....!

Navratri is a festival of triumph of good over evil. It is celebrated annually to honour Goddess Durga, who is the epitome of strength and ferocity. The festival of Navratri signifies the victory of Goddess Durga over the evil demon Mahishasura, after nine days of a vicious battle. Though the festival of Navrati has ended, the celebration still continues in form of an Inter-house Garba Competition. The students of DPS Vapi, from classes 3 to 6, celebrated Navratri with great zeal, spreading a wide range of vibrance and energy through their participation.

On the 11th of October, the students were ready in their traditional attires to perform in the Graba competition and enjoy

themselves together.

The state of Gujarat is famous for its Garba celebrations and Dandiya dance forms. These traditional dance forms were exemplified by our students in the inter-house Garba Competition. Our dancing stars of the different houses started the celebration with a slow beat Garba dance, but they ended it up in the most energetic one. The school's houses namely Aquila, Pavo, Tucana and Cygnus gave their best performances to beat the Garba challenge. We at DPS Vapi celebrated the most adorned festival with a great pomp. In all, it was a day filled with great delight and excitement.