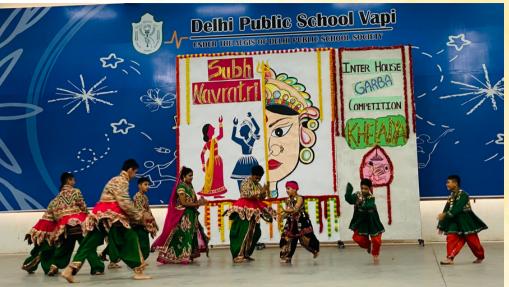

#### Vagyo Re Dhol .....! Re Vagyo Re Dhol.....!

Navratri is a festival of triumph of good over evil. It is celebrated annually to honour Goddess Durga, who is the epitome of strength and ferocity. The festival of Navratri signifies the victory of Goddess Durga over the evil demon Mahishasura, after nine days of a vicious battle. Though the festival of Navrati has ended, the celebration still continues in form of an Inter-house Garba Competition. The students of DPS Vapi, from classes 3 to 6, celebrated Navratri with great zeal, spreading a wide range of vibrance and energy through their participation.

On the 11th of October, the students were ready in their traditional attires to perform in the Graba competition and enjoy

themselves together.

The state of Gujarat is famous for its Garba celebrations and Dandiya dance forms. These traditional dance forms were exemplified by our students in the inter-house Garba Competition. Our dancing stars of the different houses started the celebration with a slow beat Garba dance, but they ended it up in the most energetic one. The school's houses namely Aquila, Pavo, Tucana and Cygnus gave their best performances to beat the Garba challenge. We at DPS Vapi celebrated the most adorned festival with a great pomp. In all, it was a day filled with great delight and excitement.