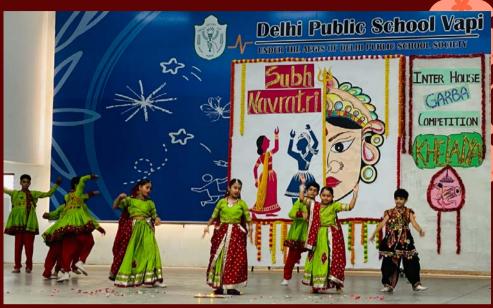

#### Vagyo Re Dhol .....! Re Vagyo Re Dhol.....!

Navratri is a festival of triumph of good over evil. It is celebrated annually to honour Goddess Durga, who is the epitome of strength and ferocity. The festival of Navratri signifies the victory of Goddess Durga over the evil demon Mahishasura, after nine days of a vicious battle. Though the festival of Navrati has ended, the celebration still continues in form of an Inter-house Garba Competition. The students of DPS Vapi, from classes 3 to 6, celebrated Navratri with great zeal, spreading a wide range of vibrance and energy through their participation.

On the 11th of October, the students were ready in their traditional attires to perform in the Graba competition and enjoy

themselves together.

The state of Gujarat is famous for its Garba celebrations and Dandiya dance forms. These traditional dance forms were exemplified by our students in the inter-house Garba Competition. Our dancing stars of the different houses started the celebration with a slow beat Garba dance, but they ended it up in the most energetic one. The school's houses namely Aquila, Pavo, Tucana and Cygnus gave their best performances to beat the Garba challenge. We at DPS Vapi celebrated the most adorned festival with a great pomp. In all, it was a day filled with great delight and excitement.