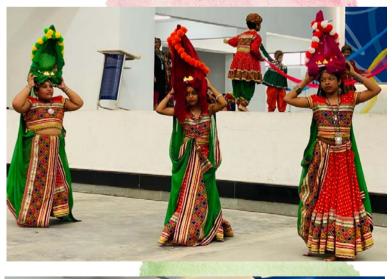

#### Vagyo Re Dhol .....! Re Vagyo Re Dhol.....!

Navratri is a festival of triumph of good over evil. It is celebrated annually to honour Goddess Durga, who is the epitome of strength and ferocity. The festival of Navratri signifies the victory of Goddess Durga over the evil demon Mahishasura, after nine days of a vicious battle. Though the festival of Navrati has ended, the celebration still continues in form of an Inter-house Garba Competition. The students of DPS Vapi, from classes 3 to 6, celebrated Navratri with great zeal, spreading a wide range of vibrance and energy through their participation.

On the 11th of October, the students were ready in their traditional attires to perform in the Graba competition and enjoy

themselves together.

The state of Gujarat is famous for its Garba celebrations and Dandiya dance forms. These traditional dance forms were exemplified by our students in the inter-house Garba Competition. Our dancing stars of the different houses started the celebration with a slow beat Garba dance, but they ended it up in the most energetic one. The school's houses namely Aquila, Pavo, Tucana and Cygnus gave their best performances to beat the Garba challenge. We at DPS Vapi celebrated the most adorned festival with a great pomp. In all, it was a day filled with great delight and excitement.