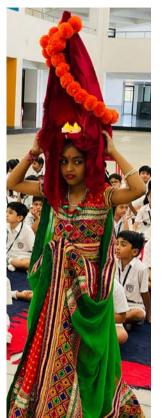

On the 11th of October, the students were ready in their traditional attires to perform in the Graba competition and enjoy

themselves together.

The state of Gujarat is famous for its Garba celebrations and Dandiya dance forms. These traditional dance forms were exemplified by our students in the inter-house Garba Competition. Our dancing stars of the different houses started the celebration with a slow beat Garba dance, but they ended it up in the most energetic one. The school's houses namely Aquila, Pavo, Tucana and Cygnus gave their best performances to beat the Garba challenge. We at DPS Vapi celebrated the most adorned festival with a great pomp. In all, it was a day filled with great delight and excitement.