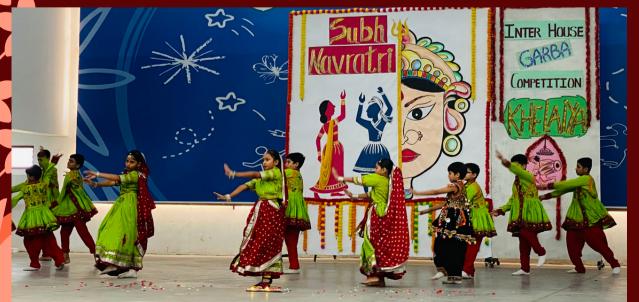

#### Vagyo Re Dhol .....! Re Vagyo Re Dhol.....!

Navratri is a festival of triumph of good over evil. It is celebrated annually to honour Goddess Durga, who is the epitome of strength and ferocity. The festival of Navratri signifies the victory of Goddess Durga over the evil demon Mahishasura, after nine days of a vicious battle. Though the festival of Navrati has ended, the celebration still continues in form of an Inter-house Garba Competition. The students of DPS Vapi, from classes 3 to 6, celebrated Navratri with great zeal, spreading a wide range of vibrance and energy through their participation.

On the 11th of October, the students were ready in their traditional attires to perform in the Graba competition and enjoy

themselves together.

The state of Gujarat is famous for its Garba celebrations and Dandiya dance forms. These traditional dance forms were exemplified by our students in the inter-house Garba Competition. Our dancing stars of the different houses started the celebration with a slow beat Garba dance, but they ended it up in the most energetic one. The school's houses namely Aquila, Pavo, Tucana and Cygnus gave their best performances to beat the Garba challenge. We at DPS Vapi celebrated the most adorned festival with a great pomp. In all, it was a day filled with great delight and excitement.