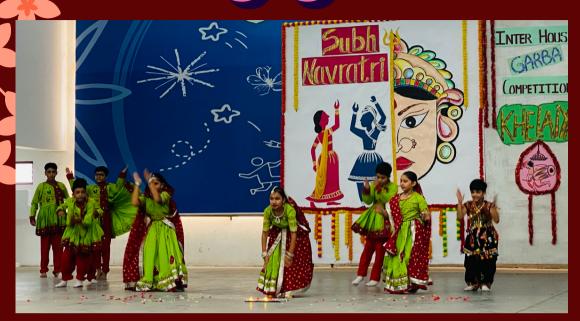

#### Vagyo Re Dhol .....! Re Vagyo Re Dhol.....!

Navratri is a festival of triumph of good over evil. It is celebrated annually to honour Goddess Durga, who is the epitome of strength and ferocity. The festival of Navratri signifies the victory of Goddess Durga over the evil demon Mahishasura, after nine days of a vicious battle. Though the festival of Navrati has ended, the celebration still continues in form of an Inter-house Garba Competition. The students of DPS Vapi, from classes 3 to 6, celebrated Navratri with great zeal, spreading a wide range of vibrance and energy through their participation.

On the 11th of October, the students were ready in their traditional attires to perform in the Graba competition and enjoy

themselves together.

The state of Gujarat is famous for its Garba celebrations and Dandiya dance forms. These traditional dance forms were exemplified by our students in the inter-house Garba Competition. Our dancing stars of the different houses started the celebration with a slow beat Garba dance, but they ended it up in the most energetic one. The school's houses namely Aquila, Pavo, Tucana and Cygnus gave their best performances to beat the Garba challenge. We at DPS Vapi celebrated the most adorned festival with a great pomp. In all, it was a day filled with great delight and excitement.