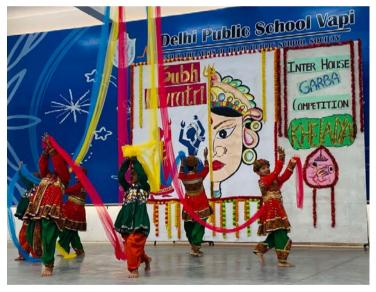

#### Vagyo Re Dhol .....! Re Vagyo Re Dhol.....!

Navratri is a festival of triumph of good over evil. It is celebrated annually to honour Goddess Durga, who is the epitome of strength and ferocity. The festival of Navratri signifies the victory of Goddess Durga over the evil demon Mahishasura, after nine days of a vicious battle. Though the festival of Navrati has ended, the celebration still continues in form of an Inter-house Garba Competition. The students of DPS Vapi, from classes 3 to 6, celebrated Navratri with great zeal, spreading a wide range of vibrance and energy through their participation.

On the 11th of October, the students were ready in their traditional attires to perform in the Graba competition and enjoy

themselves together.

The state of Gujarat is famous for its Garba celebrations and Dandiya dance forms. These traditional dance forms were exemplified by our students in the inter-house Garba Competition. Our dancing stars of the different houses started the celebration with a slow beat Garba dance, but they ended it up in the most energetic one. The school's houses namely Aquila, Pavo, Tucana and Cygnus gave their best performances to beat the Garba challenge. We at DPS Vapi celebrated the most adorned festival with a great pomp. In all, it was a day filled with great delight and excitement.