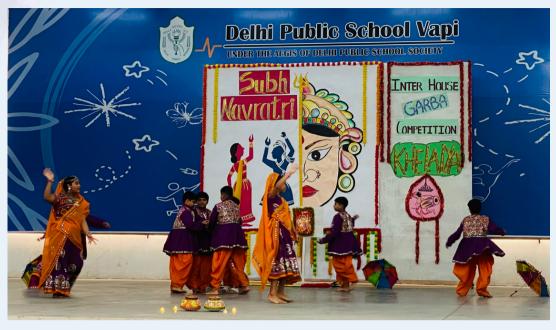

#### Vagyo Re Dhol .....! Re Vagyo Re Dhol.....!

Navratri is a festival of triumph of good over evil. It is celebrated annually to honour Goddess Durga, who is the epitome of strength and ferocity. The festival of Navratri signifies the victory of Goddess Durga over the evil demon Mahishasura, after nine days of a vicious battle. Though the festival of Navrati has ended, the celebration still continues in form of an Inter-house Garba Competition. The students of DPS Vapi, from classes 3 to 6, celebrated Navratri with great zeal, spreading a wide range of vibrance and energy through their participation.

On the 11th of October, the students were ready in their traditional attires to perform in the Graba competition and enjoy

themselves together.

The state of Gujarat is famous for its Garba celebrations and Dandiya dance forms. These traditional dance forms were exemplified by our students in the inter-house Garba Competition. Our dancing stars of the different houses started the celebration with a slow beat Garba dance, but they ended it up in the most energetic one. The school's houses namely Aquila, Pavo, Tucana and Cygnus gave their best performances to beat the Garba challenge. We at DPS Vapi celebrated the most adorned festival with a great pomp. In all, it was a day filled with great delight and excitement.