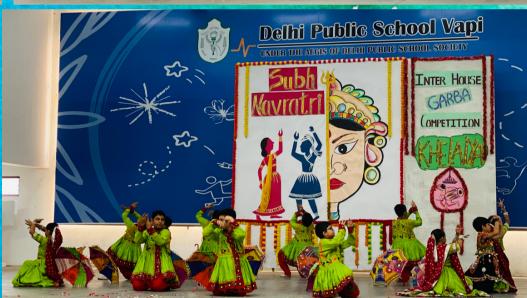

#### Vagyo Re Dhol .....! Re Vagyo Re Dhol.....!

Navratri is a festival of triumph of good over evil. It is celebrated annually to honour Goddess Durga, who is the epitome of strength and ferocity. The festival of Navratri signifies the victory of Goddess Durga over the evil demon Mahishasura, after nine days of a vicious battle. Though the festival of Navrati has ended, the celebration still continues in form of an Inter-house Garba Competition. The students of DPS Vapi, from classes 3 to 6, celebrated Navratri with great zeal, spreading a wide range of vibrance and energy through their participation.

On the 11th of October, the students were ready in their traditional attires to perform in the Graba competition and enjoy

themselves together.

The state of Gujarat is famous for its Garba celebrations and Dandiya dance forms. These traditional dance forms were exemplified by our students in the inter-house Garba Competition. Our dancing stars of the different houses started the celebration with a slow beat Garba dance, but they ended it up in the most energetic one. The school's houses namely Aquila, Pavo, Tucana and Cygnus gave their best performances to beat the Garba challenge. We at DPS Vapi celebrated the most adorned festival with a great pomp. In all, it was a day filled with great delight and excitement.