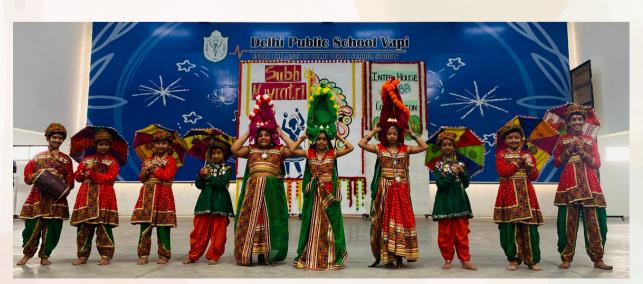

#### Vagyo Re Dhol .....! Re Vagyo Re Dhol.....!

Navratri is a festival of triumph of good over evil. It is celebrated annually to honour Goddess Durga, who is the epitome of strength and ferocity. The festival of Navratri signifies the victory of Goddess Durga over the evil demon Mahishasura, after nine days of a vicious battle. Though the festival of Navrati has ended, the celebration still continues in form of an Inter-house Garba Competition. The students of DPS Vapi, from classes 3 to 6, celebrated Navratri with great zeal, spreading a wide range of vibrance and energy through their participation.

On the 11th of October, the students were ready in their traditional attires to perform in the Graba competition and enjoy

themselves together.

The state of Gujarat is famous for its Garba celebrations and Dandiya dance forms. These traditional dance forms were exemplified by our students in the inter-house Garba Competition. Our dancing stars of the different houses started the celebration with a slow beat Garba dance, but they ended it up in the most energetic one. The school's houses namely Aquila, Pavo, Tucana and Cygnus gave their best performances to beat the Garba challenge. We at DPS Vapi celebrated the most adorned festival with a great pomp. In all, it was a day filled with great delight and excitement.