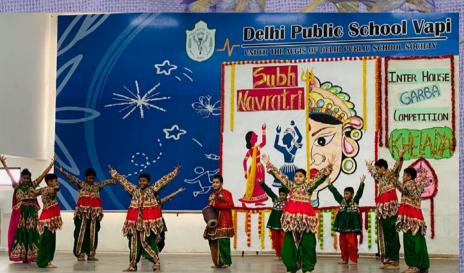

#### Vagyo Re Dhol .....! Re Vagyo Re Dhol.....!

Navratri is a festival of triumph of good over evil. It is celebrated annually to honour Goddess Durga, who is the epitome of strength and ferocity. The festival of Navratri signifies the victory of Goddess Durga over the evil demon Mahishasura, after nine days of a vicious battle. Though the festival of Navrati has ended, the celebration still continues in form of an Inter-house Garba Competition. The students of DPS Vapi, from classes 3 to 6, celebrated Navratri with great zeal, spreading a wide range of vibrance and energy through their participation.

On the 11th of October, the students were ready in their traditional attires to perform in the Graba competition and enjoy

themselves together.

The state of Gujarat is famous for its Garba celebrations and Dandiya dance forms. These traditional dance forms were exemplified by our students in the inter-house Garba Competition. Our dancing stars of the different houses started the celebration with a slow beat Garba dance, but they ended it up in the most energetic one. The school's houses namely Aquila, Pavo, Tucana and Cygnus gave their best performances to beat the Garba challenge. We at DPS Vapi celebrated the most adorned festival with a great pomp. In all, it was a day filled with great delight and excitement.