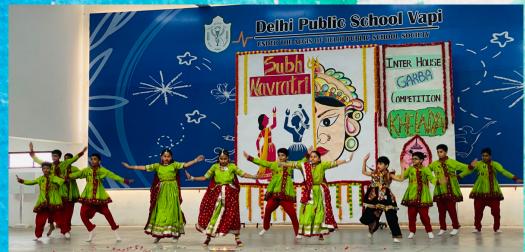

#### Vagyo Re Dhol .....! Re Vagyo Re Dhol.....!

Navratri is a festival of triumph of good over evil. It is celebrated annually to honour Goddess Durga, who is the epitome of strength and ferocity. The festival of Navratri signifies the victory of Goddess Durga over the evil demon Mahishasura, after nine days of a vicious battle. Though the festival of Navrati has ended, the celebration still continues in form of an Inter-house Garba Competition. The students of DPS Vapi, from classes 3 to 6, celebrated Navratri with great zeal, spreading a wide range of vibrance and energy through their participation.

On the 11th of October, the students were ready in their traditional attires to perform in the Graba competition and enjoy

themselves together.

The state of Gujarat is famous for its Garba celebrations and Dandiya dance forms. These traditional dance forms were exemplified by our students in the inter-house Garba Competition. Our dancing stars of the different houses started the celebration with a slow beat Garba dance, but they ended it up in the most energetic one. The school's houses namely Aquila, Pavo, Tucana and Cygnus gave their best performances to beat the Garba challenge. We at DPS Vapi celebrated the most adorned festival with a great pomp. In all, it was a day filled with great delight and excitement.