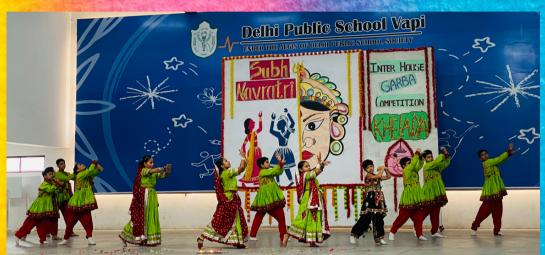

#### Vagyo Re Dhol .....! Re Vagyo Re Dhol.....!

Navratri is a festival of triumph of good over evil. It is celebrated annually to honour Goddess Durga, who is the epitome of strength and ferocity. The festival of Navratri signifies the victory of Goddess Durga over the evil demon Mahishasura, after nine days of a vicious battle. Though the festival of Navrati has ended, the celebration still continues in form of an Inter-house Garba Competition. The students of DPS Vapi, from classes 3 to 6, celebrated Navratri with great zeal, spreading a wide range of vibrance and energy through their participation.

On the 11th of October, the students were ready in their traditional attires to perform in the Graba competition and enjoy

themselves together.

The state of Gujarat is famous for its Garba celebrations and Dandiya dance forms. These traditional dance forms were exemplified by our students in the inter-house Garba Competition. Our dancing stars of the different houses started the celebration with a slow beat Garba dance, but they ended it up in the most energetic one. The school's houses namely Aquila, Pavo, Tucana and Cygnus gave their best performances to beat the Garba challenge. We at DPS Vapi celebrated the most adorned festival with a great pomp. In all, it was a day filled with great delight and excitement.