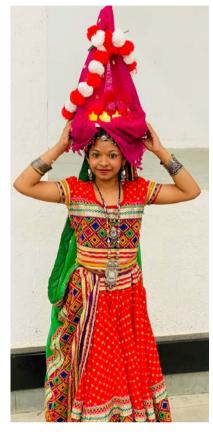

On the 11th of October, the students were ready in their traditional attires to perform in the Graba competition and enjoy

themselves together.

The state of Gujarat is famous for its Garba celebrations and Dandiya dance forms. These traditional dance forms were exemplified by our students in the inter-house Garba Competition. Our dancing stars of the different houses started the celebration with a slow beat Garba dance, but they ended it up in the most energetic one. The school's houses namely Aquila, Pavo, Tucana and Cygnus gave their best performances to beat the Garba challenge. We at DPS Vapi celebrated the most adorned festival with a great pomp. In all, it was a day filled with great delight and excitement.