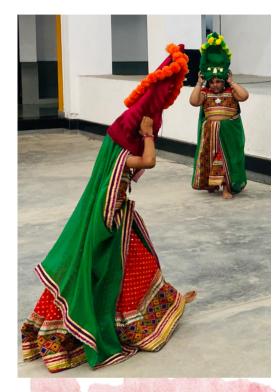

#### Vagyo Re Dhol .....! Re Vagyo Re Dhol.....!

Navratri is a festival of triumph of good over evil. It is celebrated annually to honour Goddess Durga, who is the epitome of strength and ferocity. The festival of Navratri signifies the victory of Goddess Durga over the evil demon Mahishasura, after nine days of a vicious battle. Though the festival of Navrati has ended, the celebration still continues in form of an Inter-house Garba Competition. The students of DPS Vapi, from classes 3 to 6, celebrated Navratri with great zeal, spreading a wide range of vibrance and energy through their participation.

On the 11th of October, the students were ready in their traditional attires to perform in the Graba competition and enjoy

themselves together.

The state of Gujarat is famous for its Garba celebrations and Dandiya dance forms. These traditional dance forms were exemplified by our students in the inter-house Garba Competition. Our dancing stars of the different houses started the celebration with a slow beat Garba dance, but they ended it up in the most energetic one. The school's houses namely Aquila, Pavo, Tucana and Cygnus gave their best performances to beat the Garba challenge. We at DPS Vapi celebrated the most adorned festival with a great pomp. In all, it was a day filled with great delight and excitement.