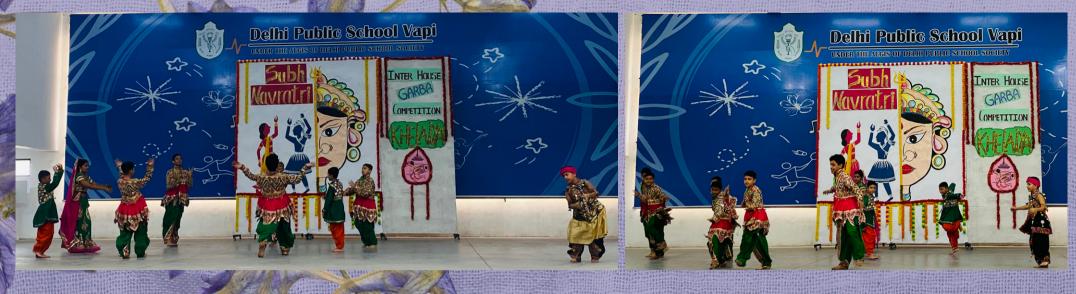

#### Vagyo Re Dhol .....! Re Vagyo Re Dhol.....!

Navratri is a festival of triumph of good over evil. It is celebrated annually to honour Goddess Durga, who is the epitome of strength and ferocity. The festival of Navratri signifies the victory of Goddess Durga over the evil demon Mahishasura, after nine days of a vicious battle. Though the festival of Navrati has ended, the celebration still continues in form of an Inter-house Garba Competition. The students of DPS Vapi, from classes 3 to 6, celebrated Navratri with great zeal, spreading a wide range of vibrance and energy through their participation.

On the 11th of October, the students were ready in their traditional attires to perform in the Graba competition and enjoy

themselves together.

The state of Gujarat is famous for its Garba celebrations and Dandiya dance forms. These traditional dance forms were exemplified by our students in the inter-house Garba Competition. Our dancing stars of the different houses started the celebration with a slow beat Garba dance, but they ended it up in the most energetic one. The school's houses namely Aquila, Pavo, Tucana and Cygnus gave their best performances to beat the Garba challenge. We at DPS Vapi celebrated the most adorned festival with a great pomp. In all, it was a day filled with great delight and excitement.