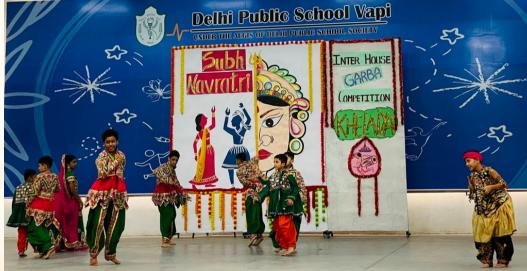

#### Vagyo Re Dhol .....! Re Vagyo Re Dhol.....!

Navratri is a festival of triumph of good over evil. It is celebrated annually to honour Goddess Durga, who is the epitome of strength and ferocity. The festival of Navratri signifies the victory of Goddess Durga over the evil demon Mahishasura, after nine days of a vicious battle. Though the festival of Navrati has ended, the celebration still continues in form of an Inter-house Garba Competition. The students of DPS Vapi, from classes 3 to 6, celebrated Navratri with great zeal, spreading a wide range of vibrance and energy through their participation.

On the 11th of October, the students were ready in their traditional attires to perform in the Graba competition and enjoy

themselves together.

The state of Gujarat is famous for its Garba celebrations and Dandiya dance forms. These traditional dance forms were exemplified by our students in the inter-house Garba Competition. Our dancing stars of the different houses started the celebration with a slow beat Garba dance, but they ended it up in the most energetic one. The school's houses namely Aquila, Pavo, Tucana and Cygnus gave their best performances to beat the Garba challenge. We at DPS Vapi celebrated the most adorned festival with a great pomp. In all, it was a day filled with great delight and excitement.