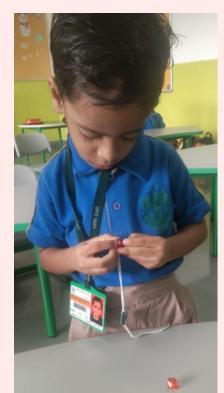

"There is something about childhood friends that you can't replace!" The entire pre-primary section celebrated Friends and Friendship with varied Friendship Day creative activities. The art department took the lead in conducting activities that gave a chance to students to express their feelings for their friends. The activities displayed fervour of colours and words. The tweenies of grade pre-nursery, nursery and prep made creative bands and exchanged bands with their friends to celebrate their friendship and valuable bond. A greeting card expresses all the human emotions, joy, thanks, sympathy, humor, love and admiration. It allows us to connect on an emotional level with the people who have touched our lives. Grade 1 and 2 students usually wait for the opportunity to express themselves. Under the teacher's guidance, the students made innovative greeting cards. The tiny cards made by children were full of expressions projecting the importance of friends in their lives.