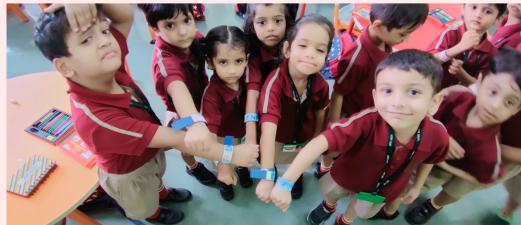

"There is something about childhood friends that you can't replace!" The entire pre-primary section celebrated Friends and Friendship with varied Friendship Day creative activities. The art department took the lead in conducting activities that gave a chance to students to express their feelings for their friends. The activities displayed fervour of colours and words. The tweenies of grade pre-nursery, nursery and prep made creative bands and exchanged bands with their friends to celebrate their friendship and valuable bond. A greeting card expresses all the human emotions, joy, thanks, sympathy, humor, love and admiration. It allows us to connect on an emotional level with the people who have touched our lives. Grade 1 and 2 students usually wait for the opportunity to express themselves. Under the teacher's guidance, the students made innovative greeting cards. The tiny cards made by children were full of expressions projecting the importance of friends in their lives.