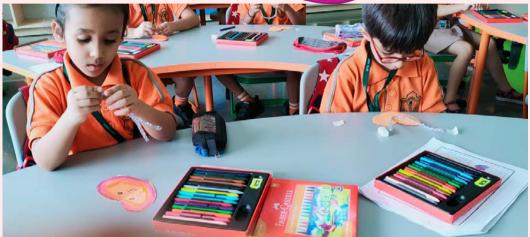

"There is something about childhood friends that you can't replace!" The entire pre-primary section celebrated Friends and Friendship with varied Friendship Day creative activities. The art department took the lead in conducting activities that gave a chance to students to express their feelings for their friends. The activities displayed fervour of colours and words. The tweenies of grade pre-nursery, nursery and prep made creative bands and exchanged bands with their friends to celebrate their friendship and valuable bond. A greeting card expresses all the human emotions, joy, thanks, sympathy, humor, love and admiration. It allows us to connect on an emotional level with the people who have touched our lives. Grade 1 and 2 students usually wait for the opportunity to express themselves. Under the teacher's guidance, the students made innovative greeting cards. The tiny cards made by children were full of expressions projecting the importance of friends in their lives.