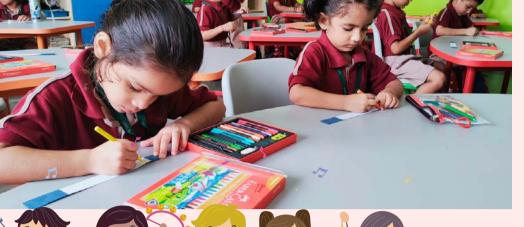

"There is something about childhood friends that you can't replace!" The entire pre-primary section celebrated Friends and Friendship with varied Friendship Day creative activities. The art department took the lead in conducting activities that gave a chance to students to express their feelings for their friends. The activities displayed fervour of colours and words. The tweenies of grade pre-nursery, nursery and prep made creative bands and exchanged bands with their friends to celebrate their friendship and valuable bond. A greeting card expresses all the human emotions, joy, thanks, sympathy, humor, love and admiration. It allows us to connect on an emotional level with the people who have touched our lives. Grade 1 and 2 students usually wait for the opportunity to express themselves. Under the teacher's guidance, the students made innovative greeting cards. The tiny cards made by children were full of expressions projecting the importance of friends in their lives.