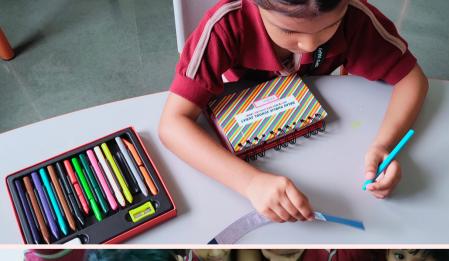

"There is something about childhood friends that you can't replace!" The entire pre-primary section celebrated Friends and Friendship with varied Friendship Day creative activities. The art department took the lead in conducting activities that gave a chance to students to express their feelings for their friends. The activities displayed fervour of colours and words. The tweenies of grade pre-nursery, nursery and prep made creative bands and exchanged bands with their friends to celebrate their friendship and valuable bond. A greeting card expresses all the human emotions, joy, thanks, sympathy, humor, love and admiration. It allows us to connect on an emotional level with the people who have touched our lives. Grade 1 and 2 students usually wait for the opportunity to express themselves. Under the teacher's guidance, the students made innovative greeting cards. The tiny cards made by children were full of expressions projecting the importance of friends in their lives.