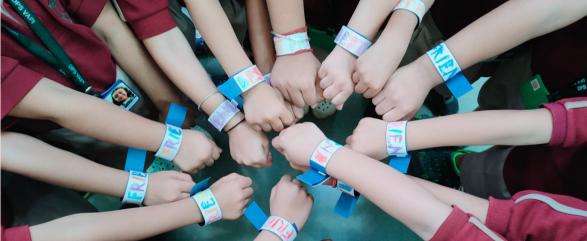

"There is something about childhood friends that you can't replace!" The entire pre-primary section celebrated Friends and Friendship with varied Friendship Day creative activities. The art department took the lead in conducting activities that gave a chance to students to express their feelings for their friends. The activities displayed fervour of colours and words. The tweenies of grade pre-nursery, nursery and prep made creative bands and exchanged bands with their friends to celebrate their friendship and valuable bond. A greeting card expresses all the human emotions, joy, thanks, sympathy, humor, love and admiration. It allows us to connect on an emotional level with the people who have touched our lives. Grade 1 and 2 students usually wait for the opportunity to express themselves. Under the teacher's guidance, the students made innovative greeting cards. The tiny cards made by children were full of expressions projecting the importance of friends in their lives.