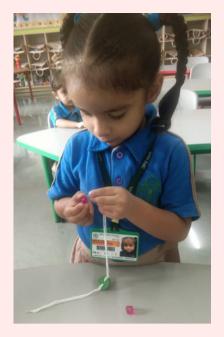

"There is something about childhood friends that you can't replace!" The entire pre-primary section celebrated Friends and Friendship with varied Friendship Day creative activities. The art department took the lead in conducting activities that gave a chance to students to express their feelings for their friends. The activities displayed fervour of colours and words. The tweenies of grade pre-nursery, nursery and prep made creative bands and exchanged bands with their friends to celebrate their friendship and valuable bond. A greeting card expresses all the human emotions, joy, thanks, sympathy, humor, love and admiration. It allows us to connect on an emotional level with the people who have touched our lives. Grade 1 and 2 students usually wait for the opportunity to express themselves. Under the teacher's guidance, the students made innovative greeting cards. The tiny cards made by children were full of expressions projecting the importance of friends in their lives.