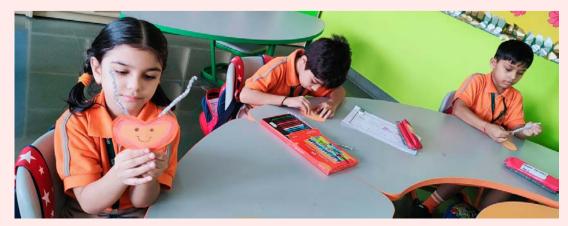

"There is something about childhood friends that you can't replace!" The entire pre-primary section celebrated Friends and Friendship with varied Friendship Day creative activities. The art department took the lead in conducting activities that gave a chance to students to express their feelings for their friends. The activities displayed fervour of colours and words. The tweenies of grade pre-nursery, nursery and prep made creative bands and exchanged bands with their friends to celebrate their friendship and valuable bond. A greeting card expresses all the human emotions, joy, thanks, sympathy, humor, love and admiration. It allows us to connect on an emotional level with the people who have touched our lives. Grade 1 and 2 students usually wait for the opportunity to express themselves. Under the teacher's guidance, the students made innovative greeting cards. The tiny cards made by children were full of expressions projecting the importance of friends in their lives.