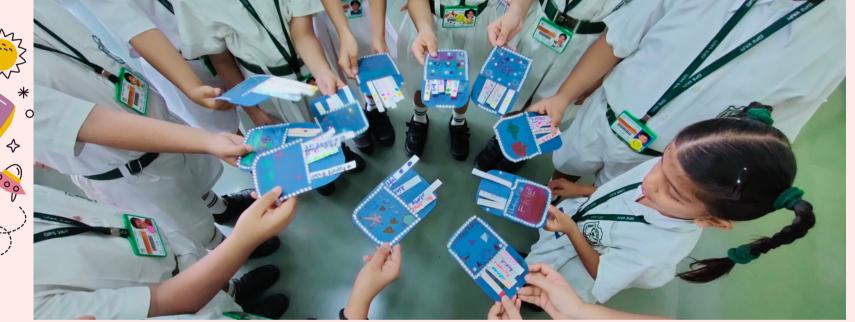

"There is something about childhood friends that you can't replace!" The entire pre-primary section celebrated Friends and Friendship with varied Friendship Day creative activities. The art department took the lead in conducting activities that gave a chance to students to express their feelings for their friends. The activities displayed fervour of colours and words. The tweenies of grade pre-nursery, nursery and prep made creative bands and exchanged bands with their friends to celebrate their friendship and valuable bond. A greeting card expresses all the human emotions, joy, thanks, sympathy, humor, love and admiration. It allows us to connect on an emotional level with the people who have touched our lives. Grade 1 and 2 students usually wait for the opportunity to express themselves. Under the teacher's guidance, the students made innovative greeting cards. The tiny cards made by children were full of expressions projecting the importance of friends in their lives.