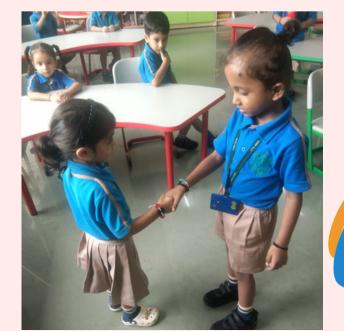

"There is something about childhood friends that you can't replace!" The entire pre-primary section celebrated Friends and Friendship with varied Friendship Day creative activities. The art department took the lead in conducting activities that gave a chance to students to express their feelings for their friends. The activities displayed fervour of colours and words. The tweenies of grade pre-nursery, nursery and prep made creative bands and exchanged bands with their friends to celebrate their friendship and valuable bond. A greeting card expresses all the human emotions, joy, thanks, sympathy, humor, love and admiration. It allows us to connect on an emotional level with the people who have touched our lives. Grade 1 and 2 students usually wait for the opportunity to express themselves. Under the teacher's guidance, the students made innovative greeting cards. The tiny cards made by children were full of expressions projecting the importance of friends in their lives.