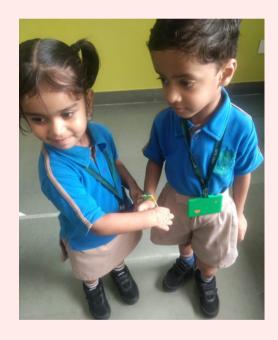

"There is something about childhood friends that you can't replace!" The entire pre-primary section celebrated Friends and Friendship with varied Friendship Day creative activities. The art department took the lead in conducting activities that gave a chance to students to express their feelings for their friends. The activities displayed fervour of colours and words. The tweenies of grade pre-nursery, nursery and prep made creative bands and exchanged bands with their friends to celebrate their friendship and valuable bond. A greeting card expresses all the human emotions, joy, thanks, sympathy, humor, love and admiration. It allows us to connect on an emotional level with the people who have touched our lives. Grade 1 and 2 students usually wait for the opportunity to express themselves. Under the teacher's guidance, the students made innovative greeting cards. The tiny cards made by children were full of expressions projecting the importance of friends in their lives.