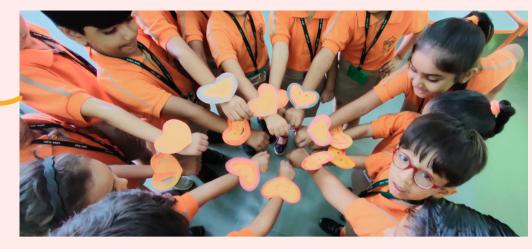

"There is something about childhood friends that you can't replace!" The entire pre-primary section celebrated Friends and Friendship with varied Friendship Day creative activities. The art department took the lead in conducting activities that gave a chance to students to express their feelings for their friends. The activities displayed fervour of colours and words. The tweenies of grade pre-nursery, nursery and prep made creative bands and exchanged bands with their friends to celebrate their friendship and valuable bond. A greeting card expresses all the human emotions, joy, thanks, sympathy, humor, love and admiration. It allows us to connect on an emotional level with the people who have touched our lives. Grade 1 and 2 students usually wait for the opportunity to express themselves. Under the teacher's guidance, the students made innovative greeting cards. The tiny cards made by children were full of expressions projecting the importance of friends in their lives.