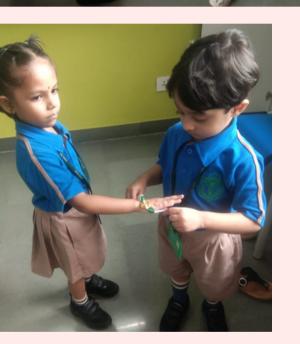

"There is something about childhood friends that you can't replace!" The entire pre-primary section celebrated Friends and Friendship with varied Friendship Day creative activities. The art department took the lead in conducting activities that gave a chance to students to express their feelings for their friends. The activities displayed fervour of colours and words. The tweenies of grade pre-nursery, nursery and prep made creative bands and exchanged bands with their friends to celebrate their friendship and valuable bond. A greeting card expresses all the human emotions, joy, thanks, sympathy, humor, love and admiration. It allows us to connect on an emotional level with the people who have touched our lives. Grade 1 and 2 students usually wait for the opportunity to express themselves. Under the teacher's guidance, the students made innovative greeting cards. The tiny cards made by children were full of expressions projecting the importance of friends in their lives.