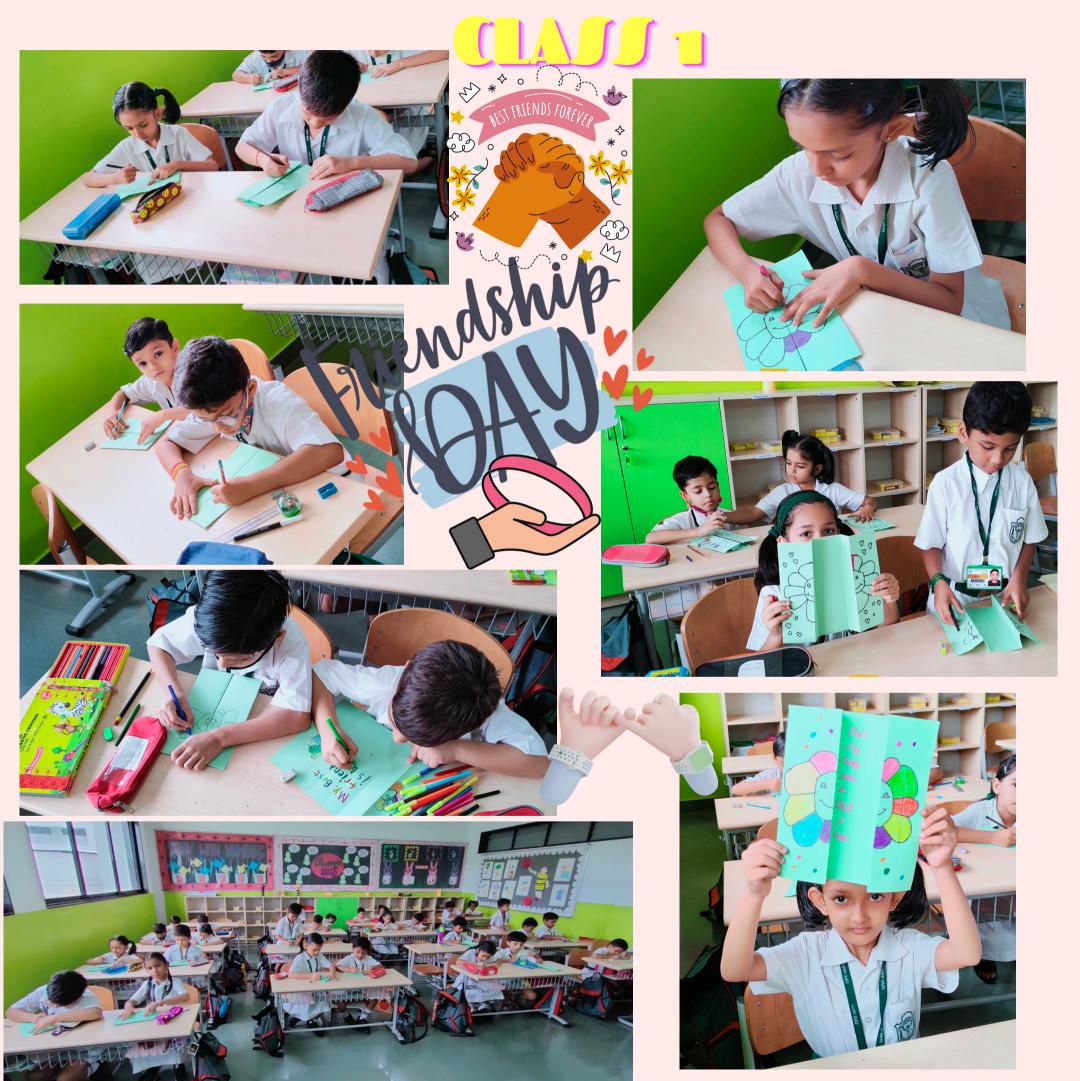

"There is something about childhood friends that you can't replace!" The entire pre-primary section celebrated Friends and Friendship with varied Friendship Day creative activities. The art department took the lead in conducting activities that gave a chance to students to express their feelings for their friends. The activities displayed fervour of colours and words. The tweenies of grade pre-nursery, nursery and prep made creative bands and exchanged bands with their friends to celebrate their friendship and valuable bond. A greeting card expresses all the human emotions, joy, thanks, sympathy, humor, love and admiration. It allows us to connect on an emotional level with the people who have touched our lives. Grade 1 and 2 students usually wait for the opportunity to express themselves. Under the teacher's guidance, the students made innovative greeting cards. The tiny cards made by children were full of expressions projecting the importance of friends in their lives.