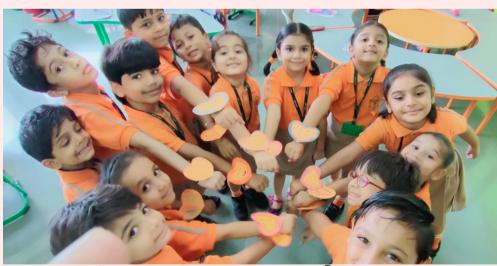

"There is something about childhood friends that you can't replace!" The entire pre-primary section celebrated Friends and Friendship with varied Friendship Day creative activities. The art department took the lead in conducting activities that gave a chance to students to express their feelings for their friends. The activities displayed fervour of colours and words. The tweenies of grade pre-nursery, nursery and prep made creative bands and exchanged bands with their friends to celebrate their friendship and valuable bond. A greeting card expresses all the human emotions, joy, thanks, sympathy, humor, love and admiration. It allows us to connect on an emotional level with the people who have touched our lives. Grade 1 and 2 students usually wait for the opportunity to express themselves. Under the teacher's guidance, the students made innovative greeting cards. The tiny cards made by children were full of expressions projecting the importance of friends in their lives.

Cheers to the beautiful bond of friendship and the memories created for a lifetime!

• •

6 0