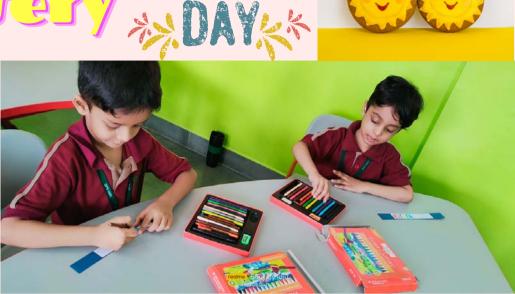

"There is something about childhood friends that you can't replace!" The entire pre-primary section celebrated Friends and Friendship with varied Friendship Day creative activities. The art department took the lead in conducting activities that gave a chance to students to express their feelings for their friends. The activities displayed fervour of colours and words. The tweenies of grade pre-nursery, nursery and prep made creative bands and exchanged bands with their friends to celebrate their friendship and valuable bond. A greeting card expresses all the human emotions, joy, thanks, sympathy, humor, love and admiration. It allows us to connect on an emotional level with the people who have touched our lives. Grade 1 and 2 students usually wait for the opportunity to express themselves. Under the teacher's guidance, the students made innovative greeting cards. The tiny cards made by children were full of expressions projecting the importance of friends in their lives.