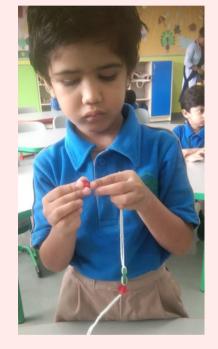

"There is something about childhood friends that you can't replace!" The entire pre-primary section celebrated Friends and Friendship with varied Friendship Day creative activities. The art department took the lead in conducting activities that gave a chance to students to express their feelings for their friends. The activities displayed fervour of colours and words. The tweenies of grade pre-nursery, nursery and prep made creative bands and exchanged bands with their friends to celebrate their friendship and valuable bond. A greeting card expresses all the human emotions, joy, thanks, sympathy, humor, love and admiration. It allows us to connect on an emotional level with the people who have touched our lives. Grade 1 and 2 students usually wait for the opportunity to express themselves. Under the teacher's guidance, the students made innovative greeting cards. The tiny cards made by children were full of expressions projecting the importance of friends in their lives.