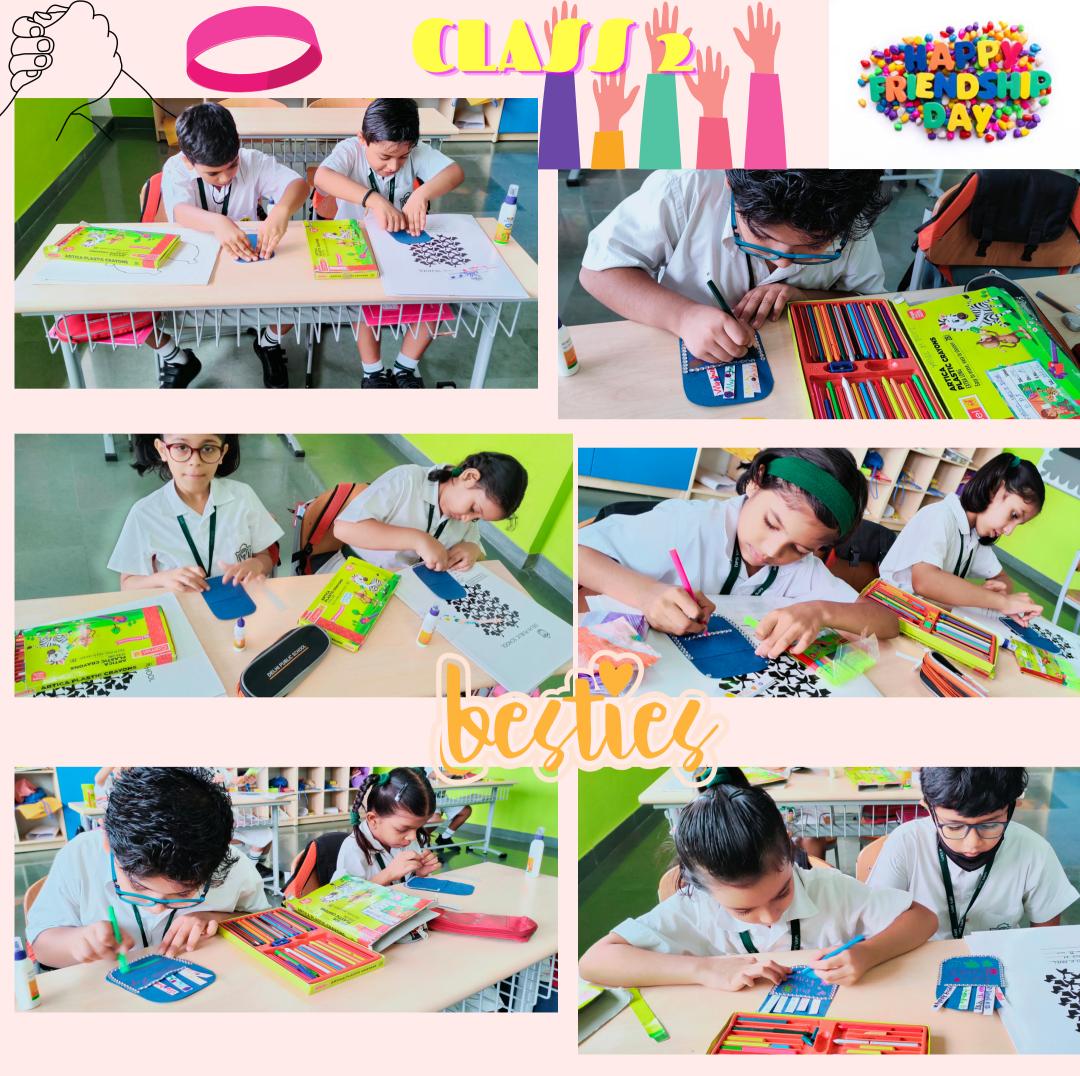

"There is something about childhood friends that you can't replace!" The entire pre-primary section celebrated Friends and Friendship with varied Friendship Day creative activities. The art department took the lead in conducting activities that gave a chance to students to express their feelings for their friends. The activities displayed fervour of colours and words. The tweenies of grade pre-nursery, nursery and prep made creative bands and exchanged bands with their friends to celebrate their friendship and valuable bond. A greeting card expresses all the human emotions, joy, thanks, sympathy, humor, love and admiration. It allows us to connect on an emotional level with the people who have touched our lives. Grade 1 and 2 students usually wait for the opportunity to express themselves. Under the teacher's guidance, the students made innovative greeting cards. The tiny cards made by children were full of expressions projecting the importance of friends in their lives.