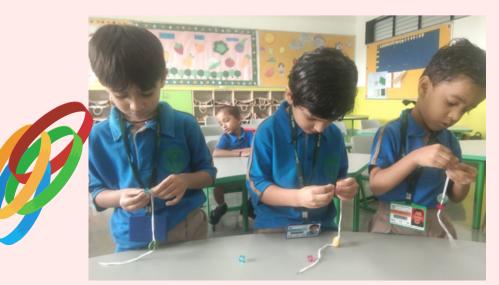

"There is something about childhood friends that you can't replace!" The entire pre-primary section celebrated Friends and Friendship with varied Friendship Day creative activities. The art department took the lead in conducting activities that gave a chance to students to express their feelings for their friends. The activities displayed fervour of colours and words. The tweenies of grade pre-nursery, nursery and prep made creative bands and exchanged bands with their friends to celebrate their friendship and valuable bond. A greeting card expresses all the human emotions, joy, thanks, sympathy, humor, love and admiration. It allows us to connect on an emotional level with the people who have touched our lives. Grade 1 and 2 students usually wait for the opportunity to express themselves. Under the teacher's guidance, the students made innovative greeting cards. The tiny cards made by children were full of expressions projecting the importance of friends in their lives.