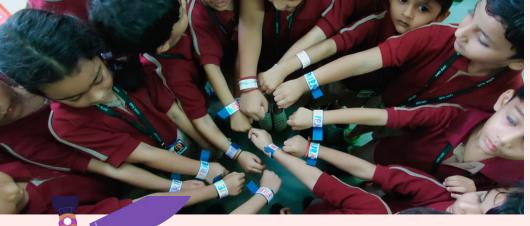

"There is something about childhood friends that you can't replace!" The entire pre-primary section celebrated Friends and Friendship with varied Friendship Day creative activities. The art department took the lead in conducting activities that gave a chance to students to express their feelings for their friends. The activities displayed fervour of colours and words. The tweenies of grade pre-nursery, nursery and prep made creative bands and exchanged bands with their friends to celebrate their friendship and valuable bond. A greeting card expresses all the human emotions, joy, thanks, sympathy, humor, love and admiration. It allows us to connect on an emotional level with the people who have touched our lives. Grade 1 and 2 students usually wait for the opportunity to express themselves. Under the teacher's guidance, the students made innovative greeting cards. The tiny cards made by children were full of expressions projecting the importance of friends in their lives.