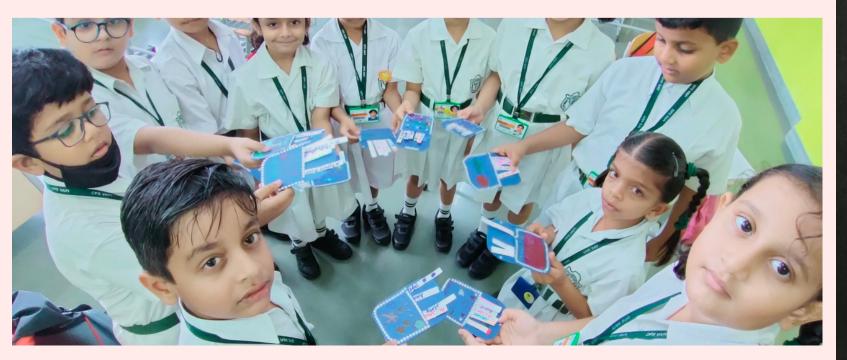

"There is something about childhood friends that you can't replace!" The entire pre-primary section celebrated Friends and Friendship with varied Friendship Day creative activities. The art department took the lead in conducting activities that gave a chance to students to express their feelings for their friends. The activities displayed fervour of colours and words. The tweenies of grade pre-nursery, nursery and prep made creative bands and exchanged bands with their friends to celebrate their friendship and valuable bond. A greeting card expresses all the human emotions, joy, thanks, sympathy, humor, love and admiration. It allows us to connect on an emotional level with the people who have touched our lives. Grade 1 and 2 students usually wait for the opportunity to express themselves. Under the teacher's guidance, the students made innovative greeting cards. The tiny cards made by children were full of expressions projecting the importance of friends in their lives.