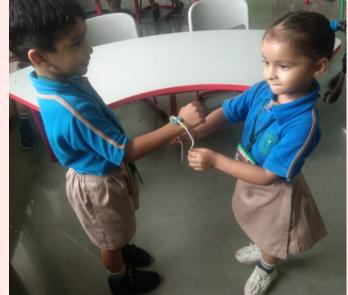

"There is something about childhood friends that you can't replace!" The entire pre-primary section celebrated Friends and Friendship with varied Friendship Day creative activities. The art department took the lead in conducting activities that gave a chance to students to express their feelings for their friends. The activities displayed fervour of colours and words. The tweenies of grade pre-nursery, nursery and prep made creative bands and exchanged bands with their friends to celebrate their friendship and valuable bond. A greeting card expresses all the human emotions, joy, thanks, sympathy, humor, love and admiration. It allows us to connect on an emotional level with the people who have touched our lives. Grade 1 and 2 students usually wait for the opportunity to express themselves. Under the teacher's guidance, the students made innovative greeting cards. The tiny cards made by children were full of expressions projecting the importance of friends in their lives.