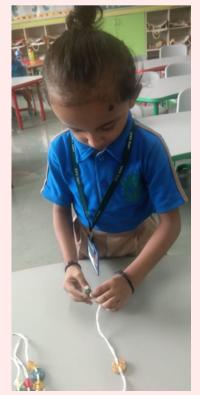

"There is something about childhood friends that you can't replace!" The entire pre-primary section celebrated Friends and Friendship with varied Friendship Day creative activities. The art department took the lead in conducting activities that gave a chance to students to express their feelings for their friends. The activities displayed fervour of colours and words. The tweenies of grade pre-nursery, nursery and prep made creative bands and exchanged bands with their friends to celebrate their friendship and valuable bond. A greeting card expresses all the human emotions, joy, thanks, sympathy, humor, love and admiration. It allows us to connect on an emotional level with the people who have touched our lives. Grade 1 and 2 students usually wait for the opportunity to express themselves. Under the teacher's guidance, the students made innovative greeting cards. The tiny cards made by children were full of expressions projecting the importance of friends in their lives.