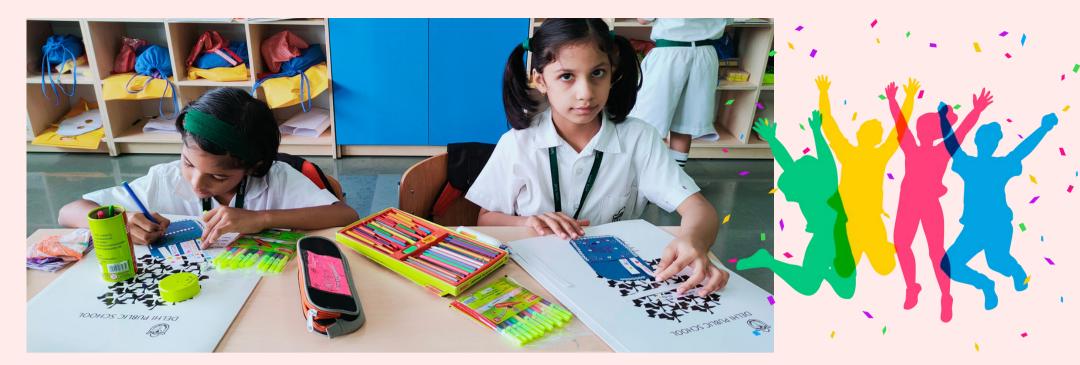

"There is something about childhood friends that you can't replace!" The entire pre-primary section celebrated Friends and Friendship with varied Friendship Day creative activities. The art department took the lead in conducting activities that gave a chance to students to express their feelings for their friends. The activities displayed fervour of colours and words. The tweenies of grade pre-nursery, nursery and prep made creative bands and exchanged bands with their friends to celebrate their friendship and valuable bond. A greeting card expresses all the human emotions, joy, thanks, sympathy, humor, love and admiration. It allows us to connect on an emotional level with the people who have touched our lives. Grade 1 and 2 students usually wait for the opportunity to express themselves. Under the teacher's guidance, the students made innovative greeting cards. The tiny cards made by children were full of expressions projecting the importance of friends in their lives.