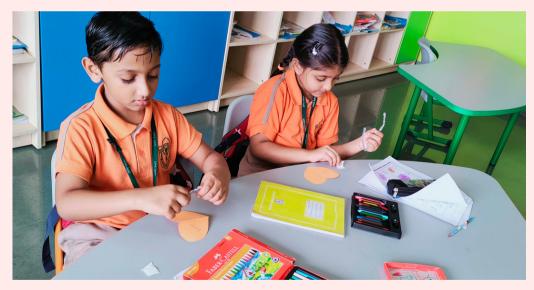

"There is something about childhood friends that you can't replace!" The entire pre-primary section celebrated Friends and Friendship with varied Friendship Day creative activities. The art department took the lead in conducting activities that gave a chance to students to express their feelings for their friends. The activities displayed fervour of colours and words. The tweenies of grade pre-nursery, nursery and prep made creative bands and exchanged bands with their friends to celebrate their friendship and valuable bond. A greeting card expresses all the human emotions, joy, thanks, sympathy, humor, love and admiration. It allows us to connect on an emotional level with the people who have touched our lives. Grade 1 and 2 students usually wait for the opportunity to express themselves. Under the teacher's guidance, the students made innovative greeting cards. The tiny cards made by children were full of expressions projecting the importance of friends in their lives.