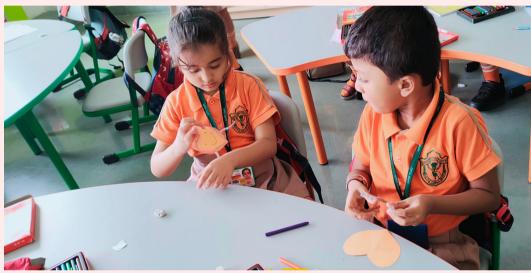

"There is something about childhood friends that you can't replace!" The entire pre-primary section celebrated Friends and Friendship with varied Friendship Day creative activities. The art department took the lead in conducting activities that gave a chance to students to express their feelings for their friends. The activities displayed fervour of colours and words. The tweenies of grade pre-nursery, nursery and prep made creative bands and exchanged bands with their friends to celebrate their friendship and valuable bond. A greeting card expresses all the human emotions, joy, thanks, sympathy, humor, love and admiration. It allows us to connect on an emotional level with the people who have touched our lives. Grade 1 and 2 students usually wait for the opportunity to express themselves. Under the teacher's guidance, the students made innovative greeting cards. The tiny cards made by children were full of expressions projecting the importance of friends in their lives.