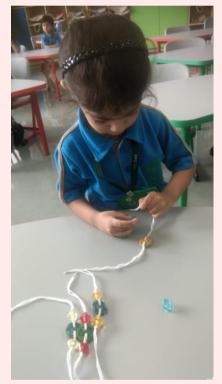

"There is something about childhood friends that you can't replace!" The entire pre-primary section celebrated Friends and Friendship with varied Friendship Day creative activities. The art department took the lead in conducting activities that gave a chance to students to express their feelings for their friends. The activities displayed fervour of colours and words. The tweenies of grade pre-nursery, nursery and prep made creative bands and exchanged bands with their friends to celebrate their friendship and valuable bond. A greeting card expresses all the human emotions, joy, thanks, sympathy, humor, love and admiration. It allows us to connect on an emotional level with the people who have touched our lives. Grade 1 and 2 students usually wait for the opportunity to express themselves. Under the teacher's guidance, the students made innovative greeting cards. The tiny cards made by children were full of expressions projecting the importance of friends in their lives.