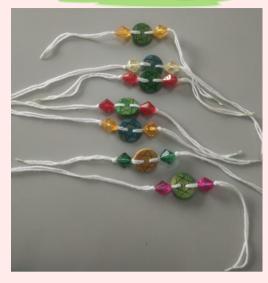

"There is something about childhood friends that you can't replace!" The entire pre-primary section celebrated Friends and Friendship with varied Friendship Day creative activities. The art department took the lead in conducting activities that gave a chance to students to express their feelings for their friends. The activities displayed fervour of colours and words. The tweenies of grade pre-nursery, nursery and prep made creative bands and exchanged bands with their friends to celebrate their friendship and valuable bond. A greeting card expresses all the human emotions, joy, thanks, sympathy, humor, love and admiration. It allows us to connect on an emotional level with the people who have touched our lives. Grade 1 and 2 students usually wait for the opportunity to express themselves. Under the teacher's guidance, the students made innovative greeting cards. The tiny cards made by children were full of expressions projecting the importance of friends in their lives.